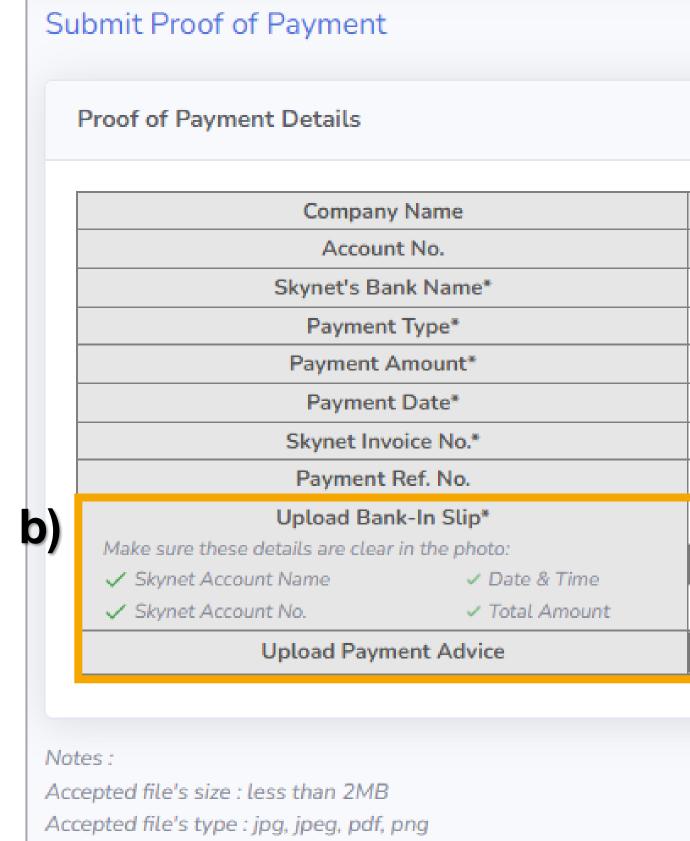

|
| 2000                       |             |
| 06 Sep 2022                |             |
| INV0023456                 |             |
|                            |             |
|                            |             |
| Choose File No file chosen | 6           |
|                            |             |
| Choose File No file chosen | гб <u>л</u> |
|                            |             |
|                            |             |

Skynet's Bank Name - This is provided by Skynet and may vary from one Skynet branch to another. **Payment Type** - There are 3 options to make payment: Cash at ATM, Cheque, or Online Transfer.

Payment Ref. No. - This is optional. The customer can type in your 'Payment Voucher No.' for your reference.







# **Submit Proof of Payment**



### **Upload Bank-In slip**:

No, Date & Time, and Total Amount)

### **Upload Payment Advice:**

• This is optional to be included if necessary

Once completed, click on the **Submit Document** button.

| Test Company 2             |           |        |
|----------------------------|-----------|--------|
| SZB0119200759              |           |        |
| CIMB Bank                  |           |        |
| Online (Giro/Instant)      |           |        |
| 2000                       |           |        |
| 06 Sep 2022                |           |        |
| INV0023456                 |           |        |
|                            |           |        |
|                            |           |        |
| Choose File No file chosen | 6         |        |
|