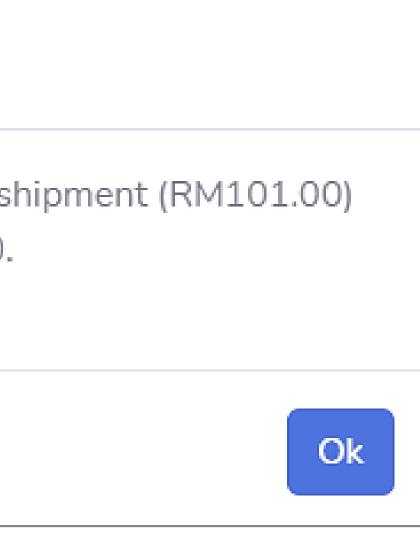

eAWB - Print eAWB** □ Shipment Details: The value is more than RM100.00

What happens when the **Value** is more than RM100.00?

### Shipment Details

| Shipment Type* | No. of Packages* | Weight (kg)* |    |
|----------------|------------------|--------------|----|
| Parcel 🗸       | 1                | 5            |    |
| Length (cm)*   | Width (cm)*      | Height (cm)* | Vo |
| 20             | 8                | 30           |    |



- After clicking on the 'Save + Print' button, the system will detect, and 'System Alert' will pop up.
- Click on the **OK** button to be redirected to the SkyCover page. ullet



We have detected that the value of your shipment (RM101.00) exceeds our Maximum Liability of RM100. This page will redirect to SkyCover page.

### (Example of System Alert)





**Topic 3: eAWB** 



## **Topic 3: eAWB - Print eAWB**

## □ Shipment details: The value is more than RM100.00

## **Optional SkyCover Insurance.**

| <b>Sky</b> Postpaid |                                                                                                              |                      |
|---------------------|--------------------------------------------------------------------------------------------------------------|----------------------|
|                     | value of your shipment (RM 101.00) exceeds o<br>additional SkyCover insurance?                               | our Maximum Liabilit |
| SkyCover Details    |                                                                                                              | Why                  |
| 1 × test