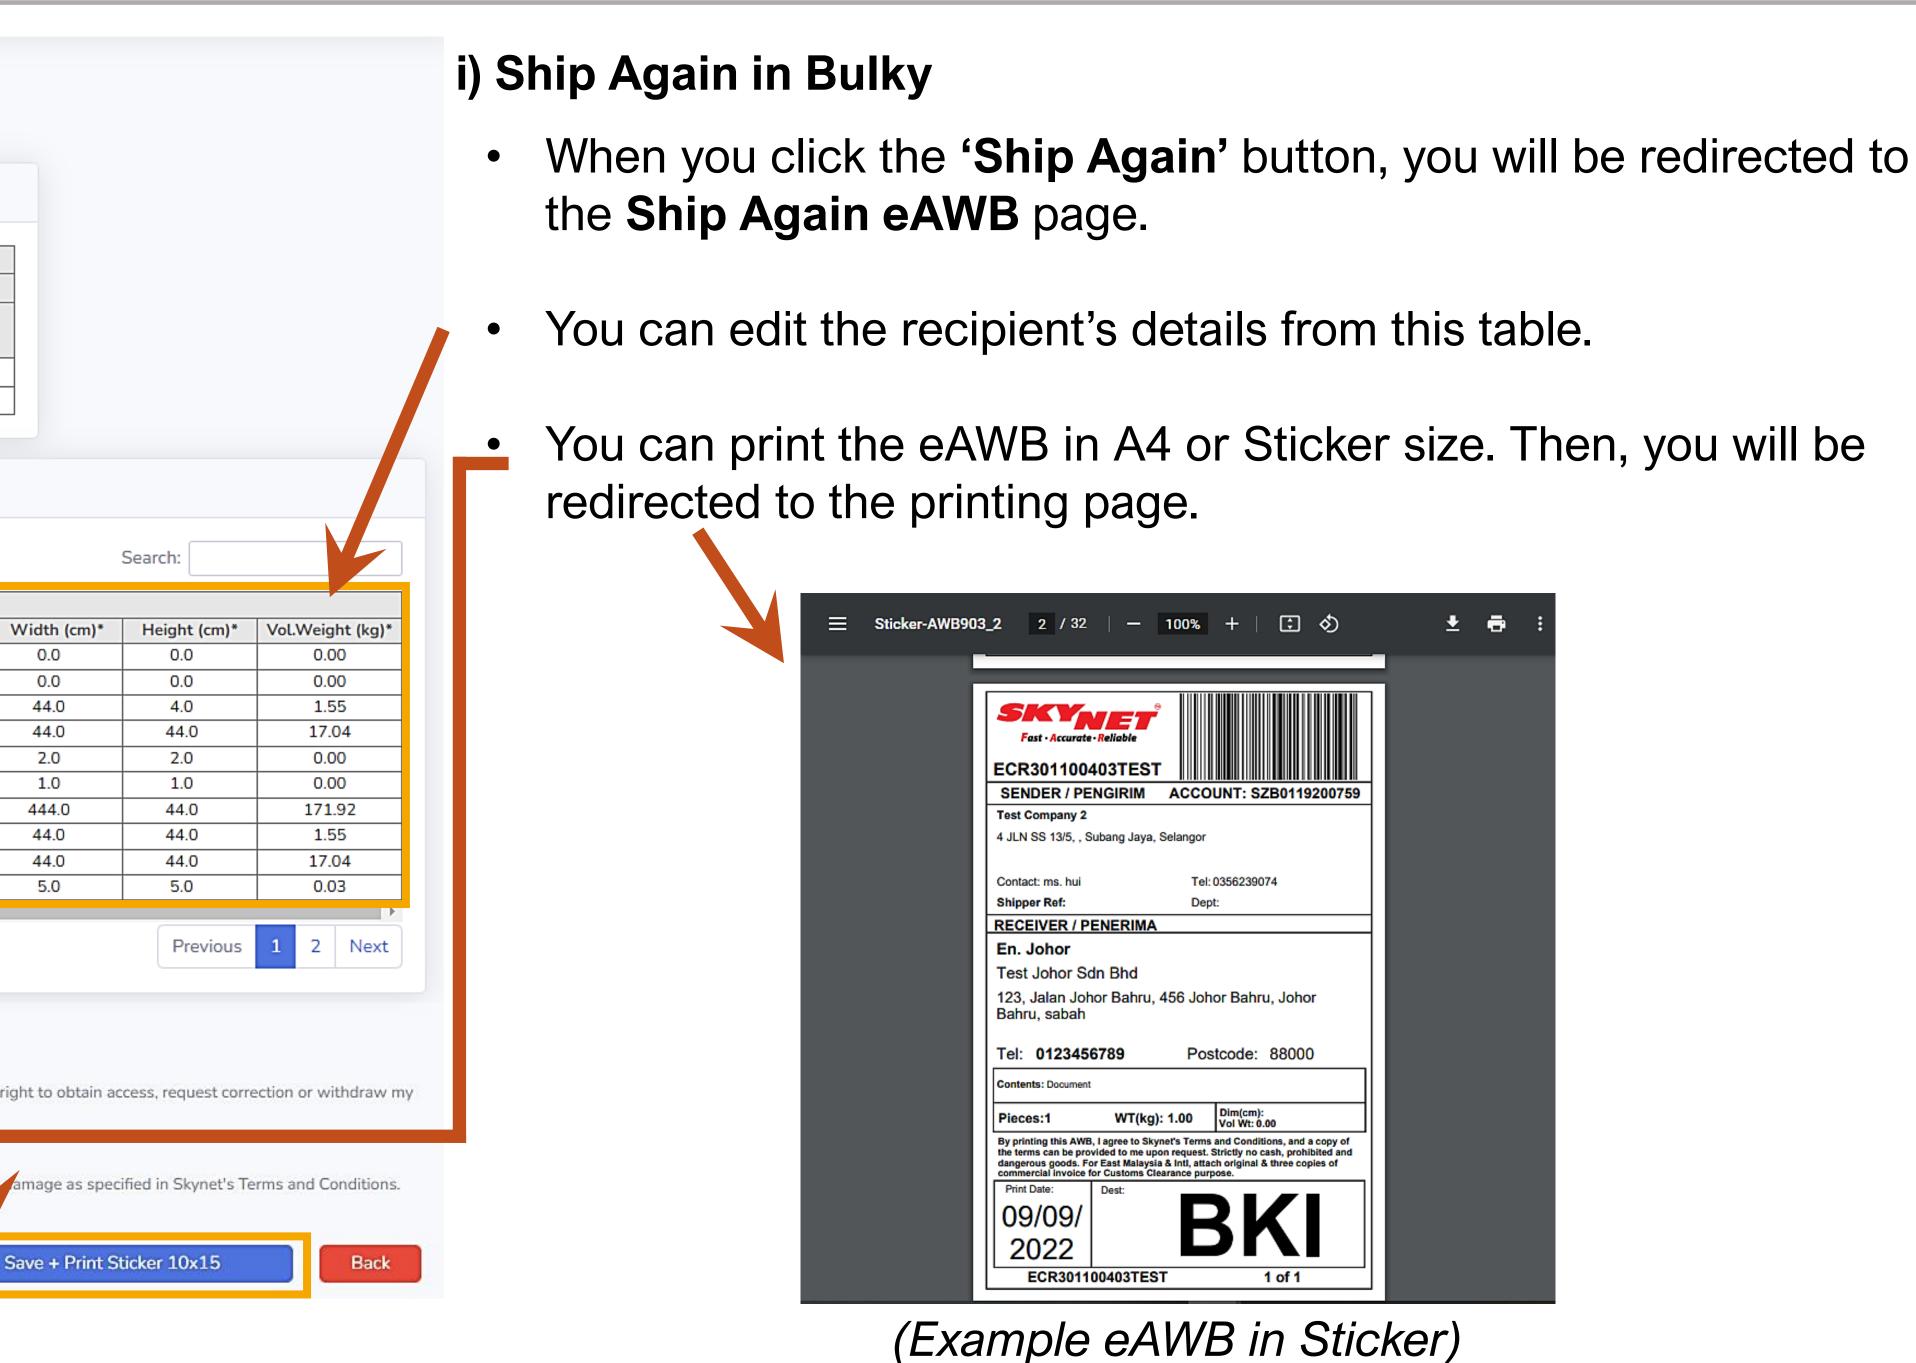

## **Topic 3: eAWB**

Print eAWB SkyCover Insurance View eAWB - Single eAWB View eAWB - Bulky eAWB View Cancel eAWB Format eAWB