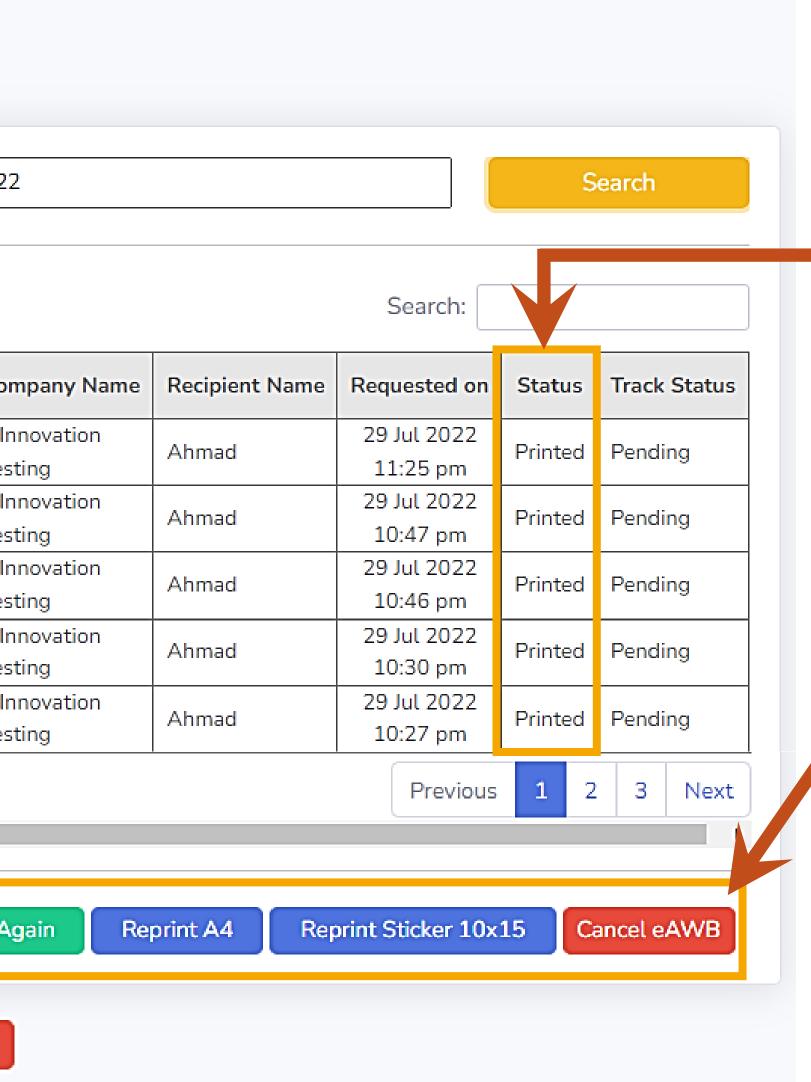

## **Topic 3: eAWB**

Print eAWB SkyCover Insurance View eAWB - Single eAWB View eAWB - Bulky eAWB View Cancel eAWB Format eAWB

CHEV

| Skyl       | Postpaid      |                                                                                                                                                                 |
|------------|---------------|-----------------------------------------------------------------------------------------------------------------------------------------------------------------|
| Dashb      | oard          |                                                                                                                                                                 |
| Anno       | ouncement     |                                                                                                                                                                 |
| <b>1</b>   | 11 May 2022 : | You can now Edit eAWB for printed eAWB! Just click the eAWB Number at vi                                                                                        |
| 1          | 10 May 2022 : | Skynet is now fully integrated with BizApp. Go to Guides / Manual to find out                                                                                   |
| <b>P</b>   | 15 Apr 2022 : | Now you can Reprint eAWB in bulk and Cancel the wrong eAWB! Kindly click<br>on the checkbox to reprint eAWB in bulky. Cancel eAWB by click the eAWB N<br>screen |
| <b>q</b> € | 26 Jan 2022 : | Skynet is now fully integrated with Shopify. Go to Guides / Manual to find out                                                                                  |