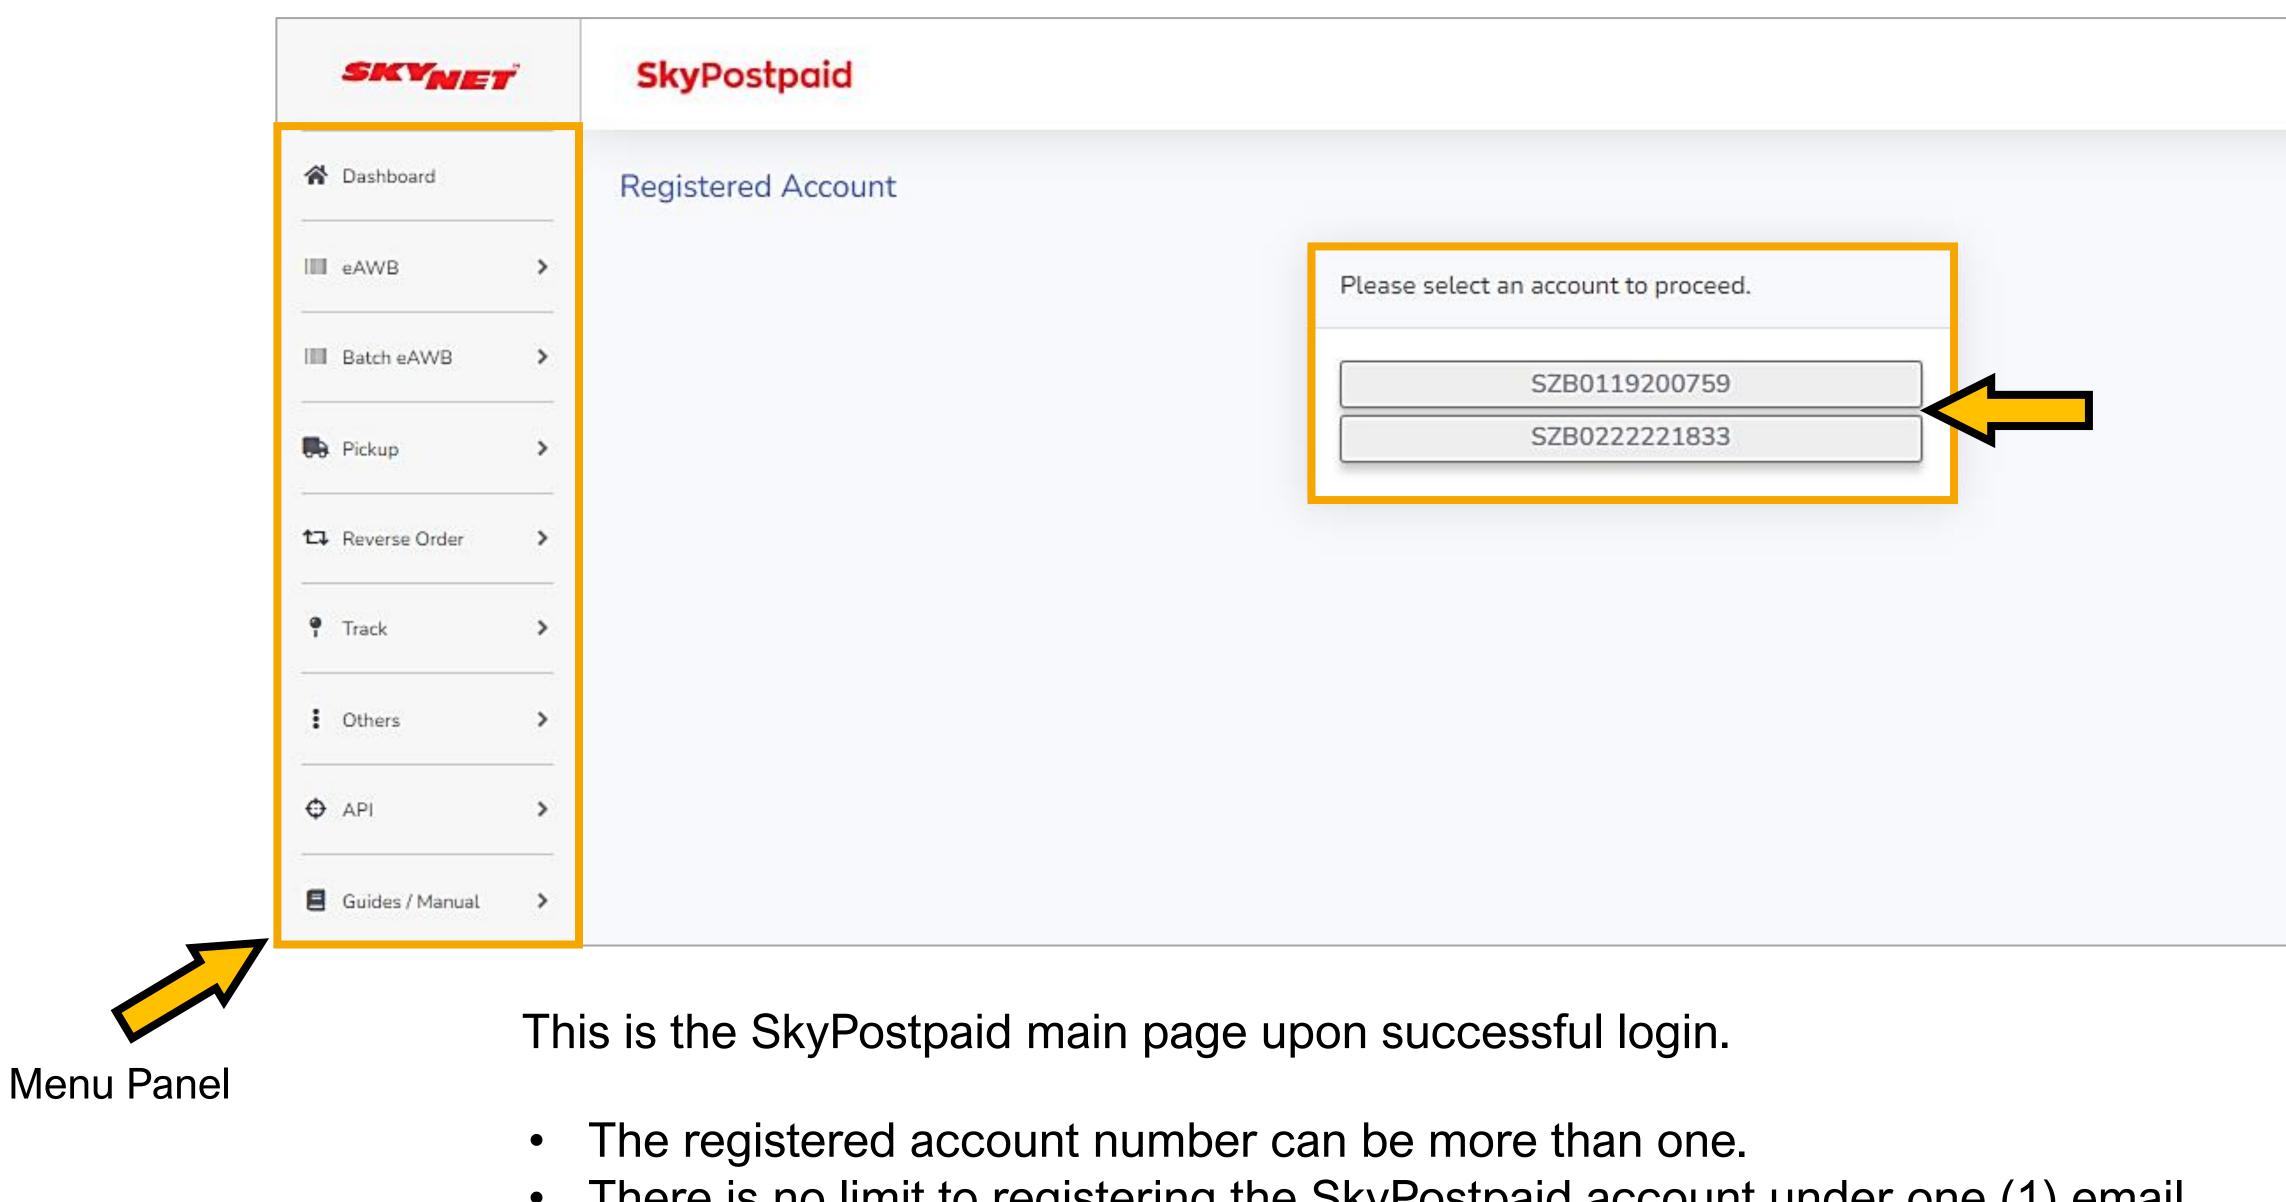

# Topic 2: SkyPostpaid Dashboard

## **Topic 2: SkyPostpaid Dashboard**

There is no limit to registering the SkyPostpaid account under one (1) email. • If you have more than one (1) account, choose the correct account before proceeding.