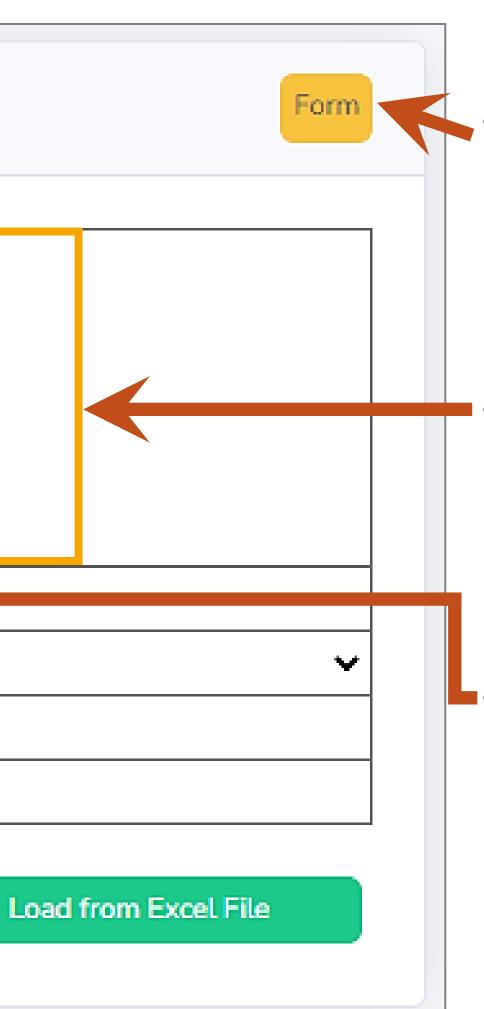

Load from Address Book

Add to Address Book

This is a format for the single details:

- There are two (2) options to insert the Recipient Details. Click on this button to change the format: Copy Paste format Form format
- This is in the **Copy Paste** format. Copy the details, including the recipient's name and address, then paste them here. The address book cannot add the copy-paste details for future usage.
- The **Postcode** needs to be separated from your address, and please insert the correct Postcode.

### Form format:

### Recipient Details

| Company Name           | Test Johor Sdn Bhd         |
|------------------------|----------------------------|
| Recipient Name*        | Ali                        |
| Address                | 123, Jalan Johor Bahru     |
| Address                | 456 Johor Bahru            |
| Postcode*              | 79100                      |
| City*                  | Johor Bahru                |
| State*                 | Johor                      |
| Country*               | Malaysia                   |
| Mobile No.*            | 0123456789                 |
| Contents               |                            |
|                        |                            |
| Load from Address Book | Add to Address Book Load f |
| 1)                     |                            |
| • /                    |                            |

- For the **Form** format, you need to fill in the **Recipient Details** ulletmanually one-by-one. Make sure the details are correct.
- By using this format, you can add the recipient details to the address book by clicking on the Add to Address Book button.
- There are two (2) options to load the recipient details: ullet
  - Load from **Address Book** 1)
  - Load from **Excel file**. 2)