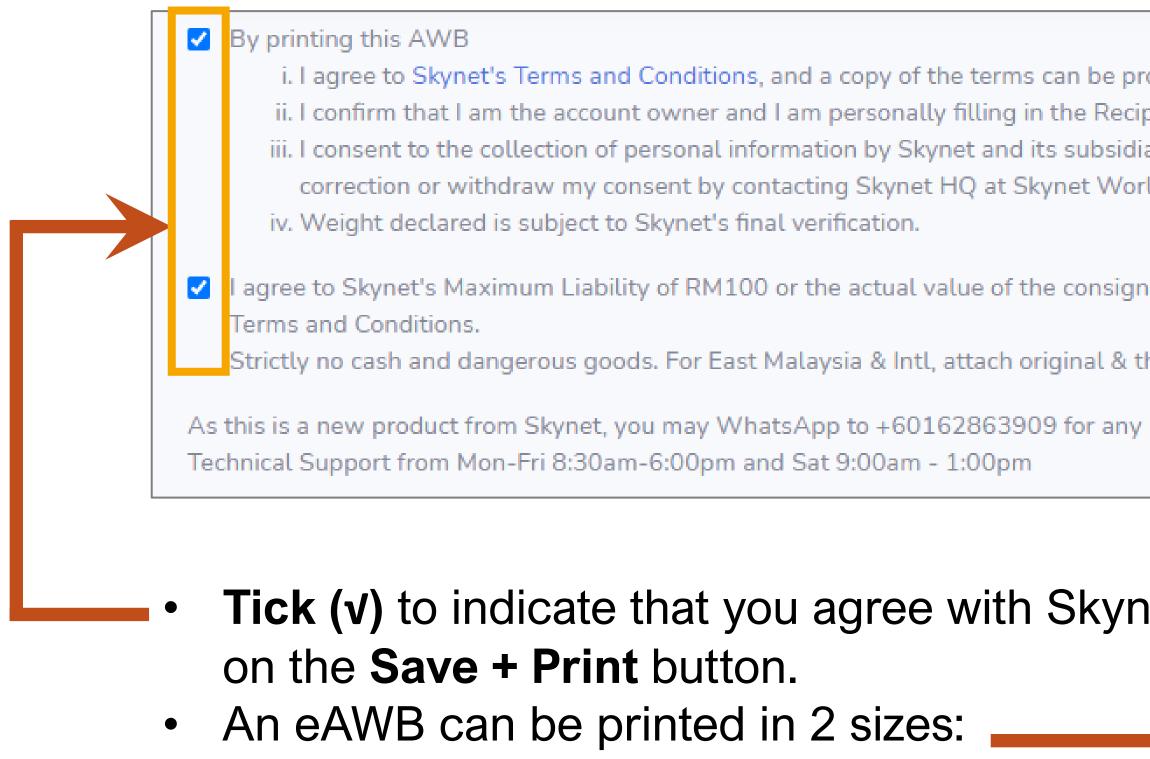

Showing 1 to 9 of 9 entries

Search:

By printing this AWB

- I agree to Skynet's Terms and Conditions, and a copy of the terms can be provided to me upon request.
- ii. I confirm that I am the account owner and I am personally filling in the Recipient Details, or that I am authorised to fill in on their behalf
- iii. I consent to the collection of personal information by Skynet and its subsidiaries for the purpose of services rendered by Skynet. I reserve the right to obtain access, request correction or withdraw my consent by contacting Skynet HQ at Skynet Worldwide (M) Sdn Bhd, No 4 Jalan SS 13/5, 47500 Subang Jaya, Selangor. iv. Weight declared is subject to Skynet's final verification.
- I agree to Skynet's Maximum Liability of RM100 or the actual value of the consignment or the cost of re-shipping, whichever is lower, due to loss or damage as specified in Skynet's Terms and Conditions.

Strictly no cash and dangerous goods. For East Malaysia & Intl, attach original & three copies of commercial invoice for Customs Clearance purpose.

As this is a new product from Skynet, you may WhatsApp to +60162863909 for any Technical Support from Mon-Fri 8:30am-6:00pm and Sat 9:00am - 1:00pm

Save + Print A4

- The list of recipient details will appear in this table. 4)
  - Kindly check each data carefully and make sure that the compulsory fields marked with (\*) are filled.
  - The system alert will pop up and ask to recheck the data if there are any unfilled compulsory fields.