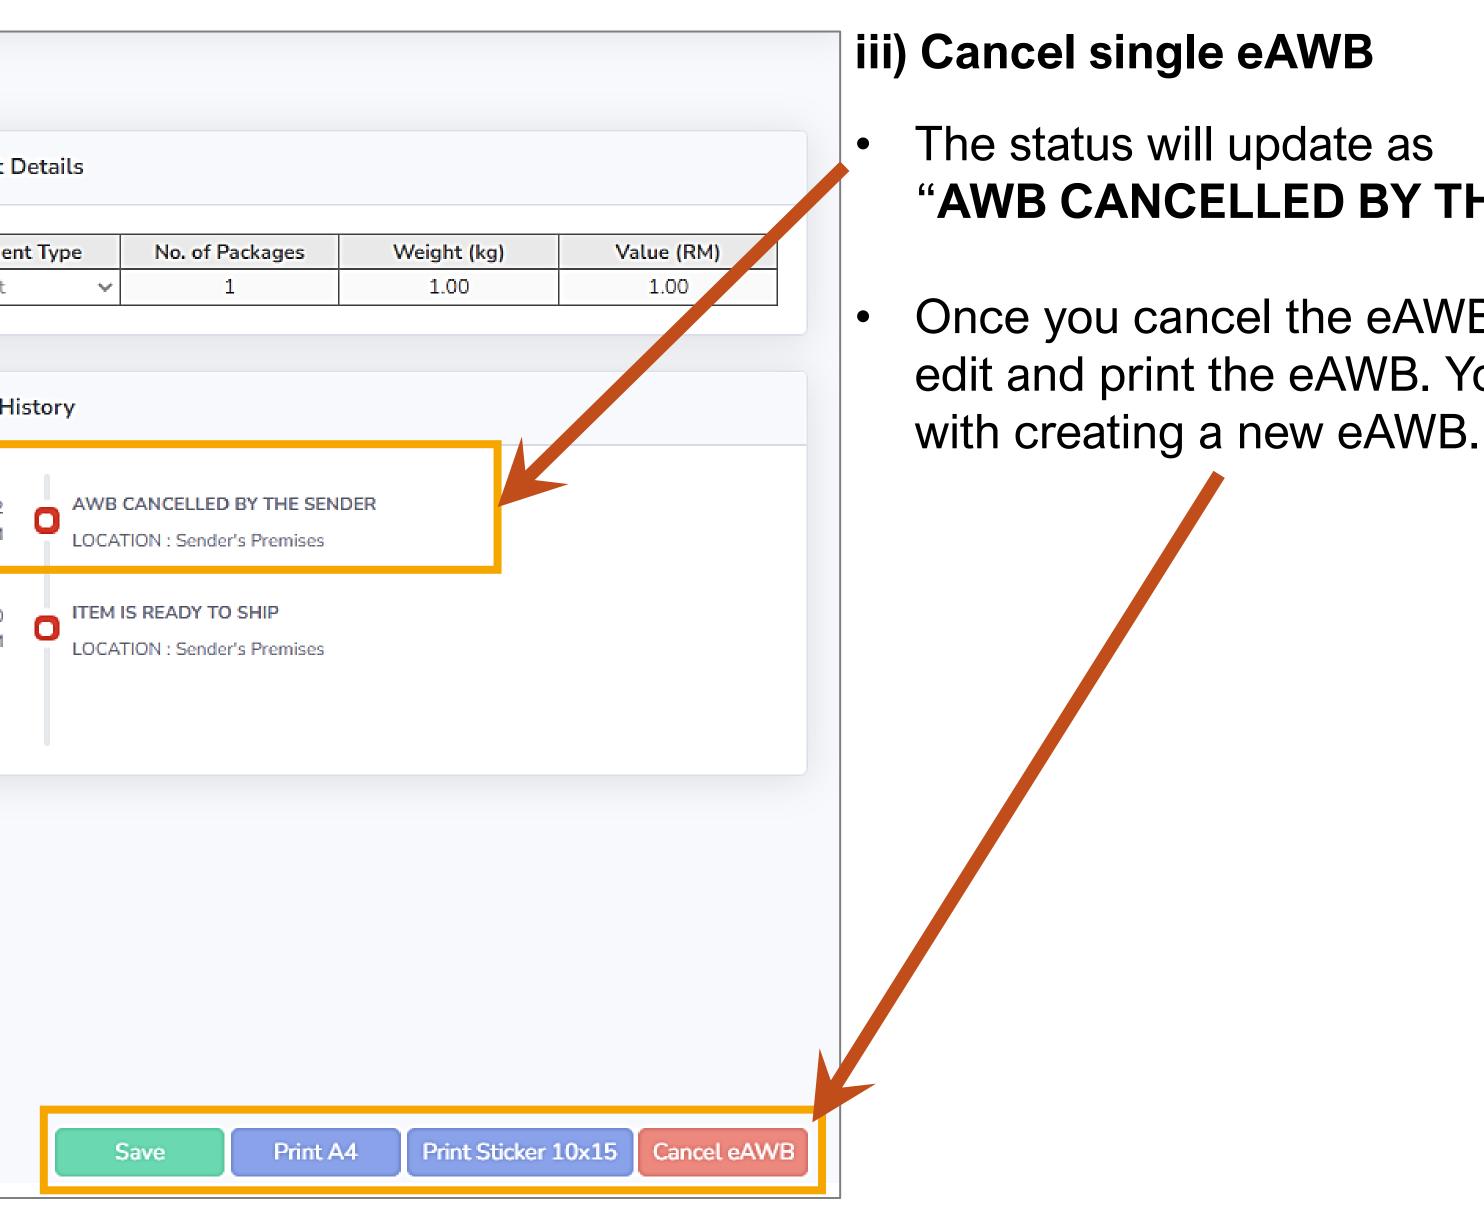

## **Topic 3: eAWB**

Print eAWB SkyCover Insurance View eAWB - Single eAWB View eAWB - Bulky eAWB View Cancel eAWB Format eAWB