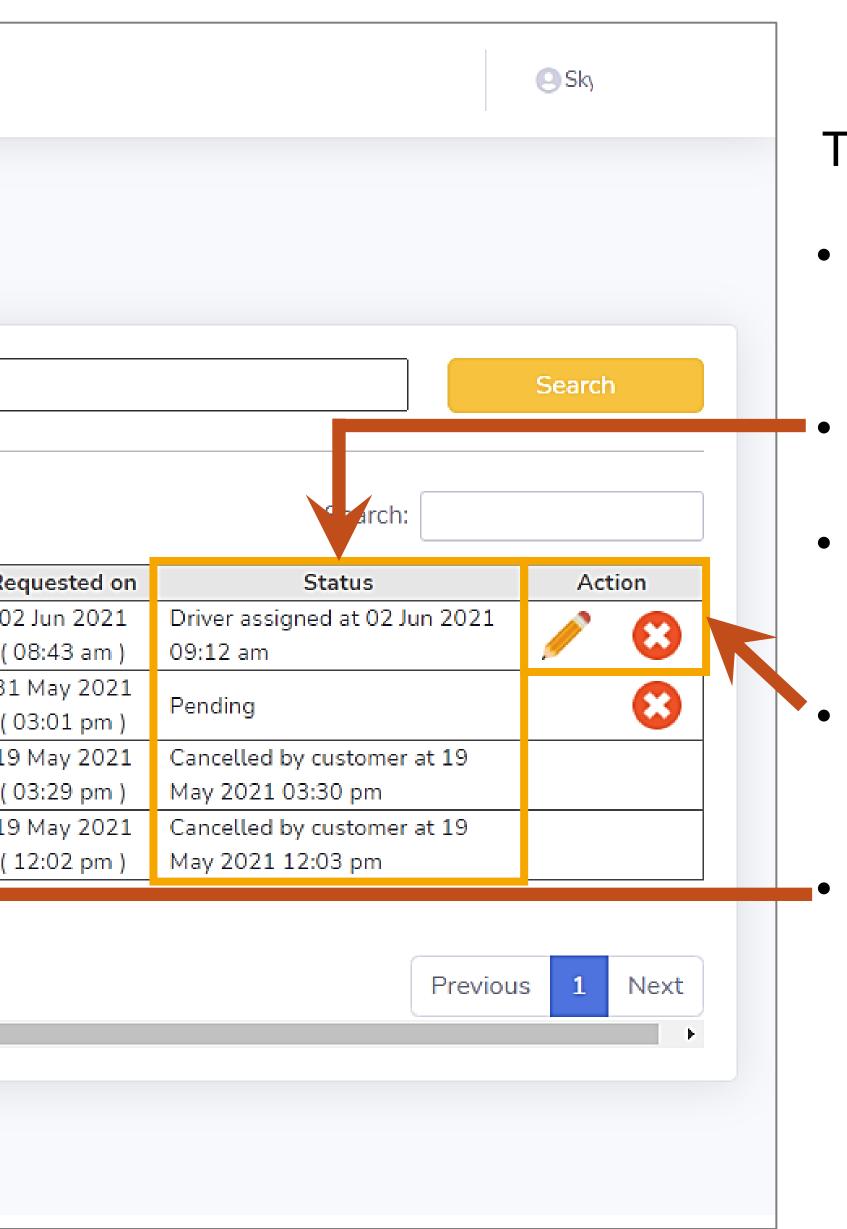

|                                |          |
|         |                                  |                          |                           |                                |          |
| •       |                                  |                          |                           |                                |          |
|         |                                  |                          |                           | Back                           |          |
|         |                                  |                          |                           | Back                           |          |
|         |                                  |                          |                           |                                |          |



- deleted with a valid reason.



### This is the **Pick Up Booking History** page.

### After completing step 1 until step 4, it will redirect to the Pick Up Booking History page.

System will update the status of your request here.

The status will appear as "Pending" until the station approves and assign the driver for the request.

The Pick Up Booking can be edited and can be

Export this report into CSV, Excel, or Print it.





# **Topic 5: Reverse Order**





### Reverse Order Request

Fill up all the details to proceed with Reverse Order request. Our customer service representative will get back to you shortly.



| Charge under*            | SZB0119200759              |
|--------------------------|----------------------------|
| Station Code             | CR3