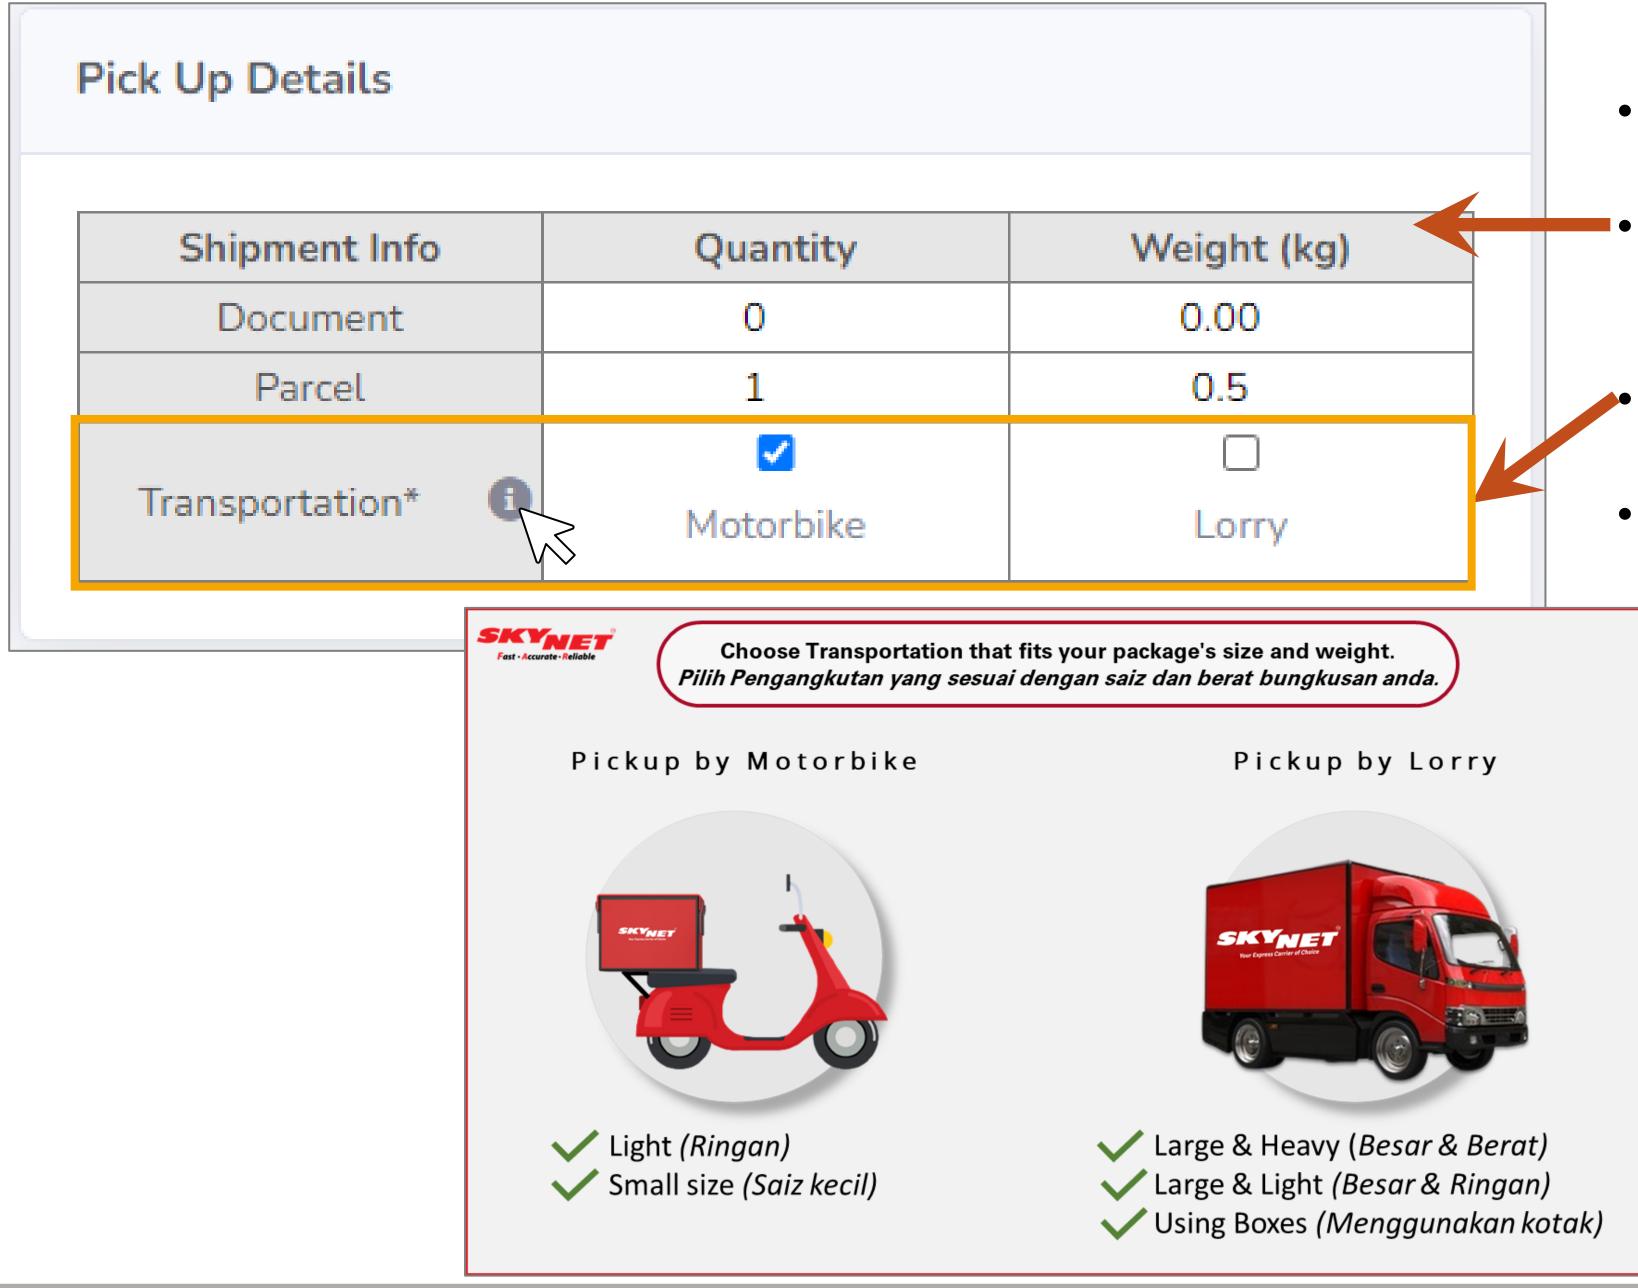

## **Topic 4: Pickup Booking**

**Pickup Booking History** 

| Order  |
|--------|
| story  |
|        |
|        |
|        |
|        |
|        |
| ayment |
|        |
|        |
| erce & |
|        |
|        |
| -      |

Kindly select the correct Shipment Type and insert the right **No. of** Packages, Weight, and Value.

This sign (\*) is compulsory to be filled.

There are 2 Shipment Types: