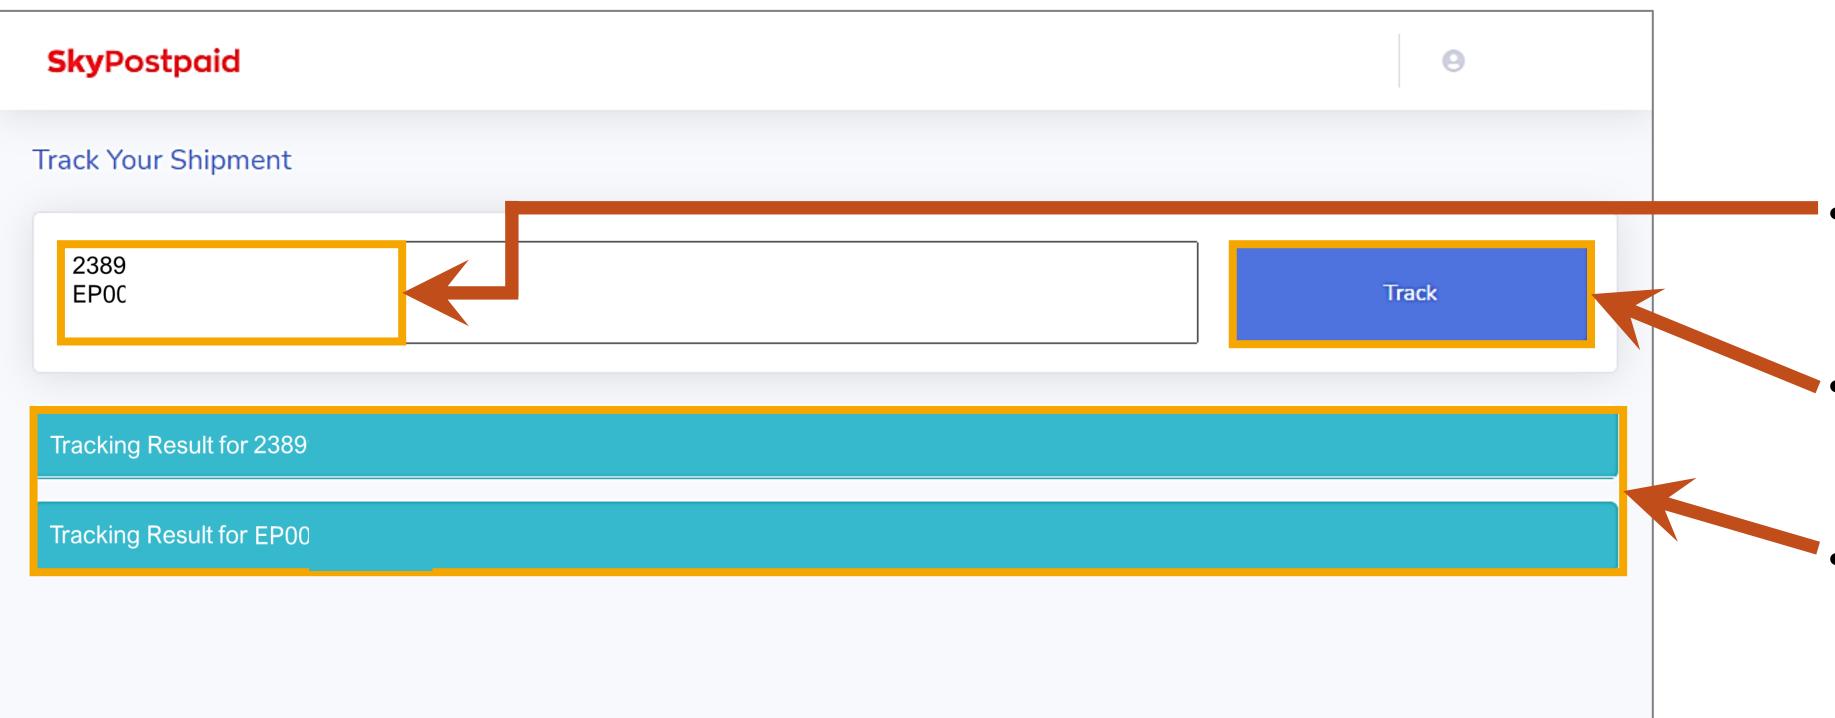

-----------------------------------|
| How can we help you? :             |
| Can I know if I can edit the deliv |
|                                    |
|                                    |
|                                    |
|                                    |
|                                    |











### This is the **Track** shipment page to track all your shipment using your SkyPostpaid account.

| SKYNET      | <b>Sky</b> Postpaid                  |
|-------------|--------------------------------------|
| A Dashboard | Track Your Shipment                  |
| IIIII eAWB  | Enter Airway Bill No.                |
| Pickup >    | (separate each Airway Bill No. by li |
| 📍 Track     |                                      |

| line) |  |
|-------|--|
|       |  |











- button.
- All eAWB results will appear here.



## Track single or multiple shipments at one time. For multiple tracking, insert one eAWB per line.

## After inserting the eAWB number, click on the Track





| Tracking Result         |
|-------------------------|
| 06 May 2021<br>8:51 AM  |
| 06 May 2021<br>7:55 AM  |
| 06 May 2021<br>6:38 AM  |
| 06 May 2021<br>12:16 AM |
| 05 May 2021<br>5:00 PM  |
| 05 May 2021<br>3:06 PM  |
|                         |
|                         |



- $\bullet$
- ulletimages due to PDPA reasons.
- Signature image.



### Click on the listed tracking number to maximise the bar and check the tracking images and results.

The tracking results on the Skynet website will not show

For the SkyPostpaid user, you can view the AWB and







# Submit Proof