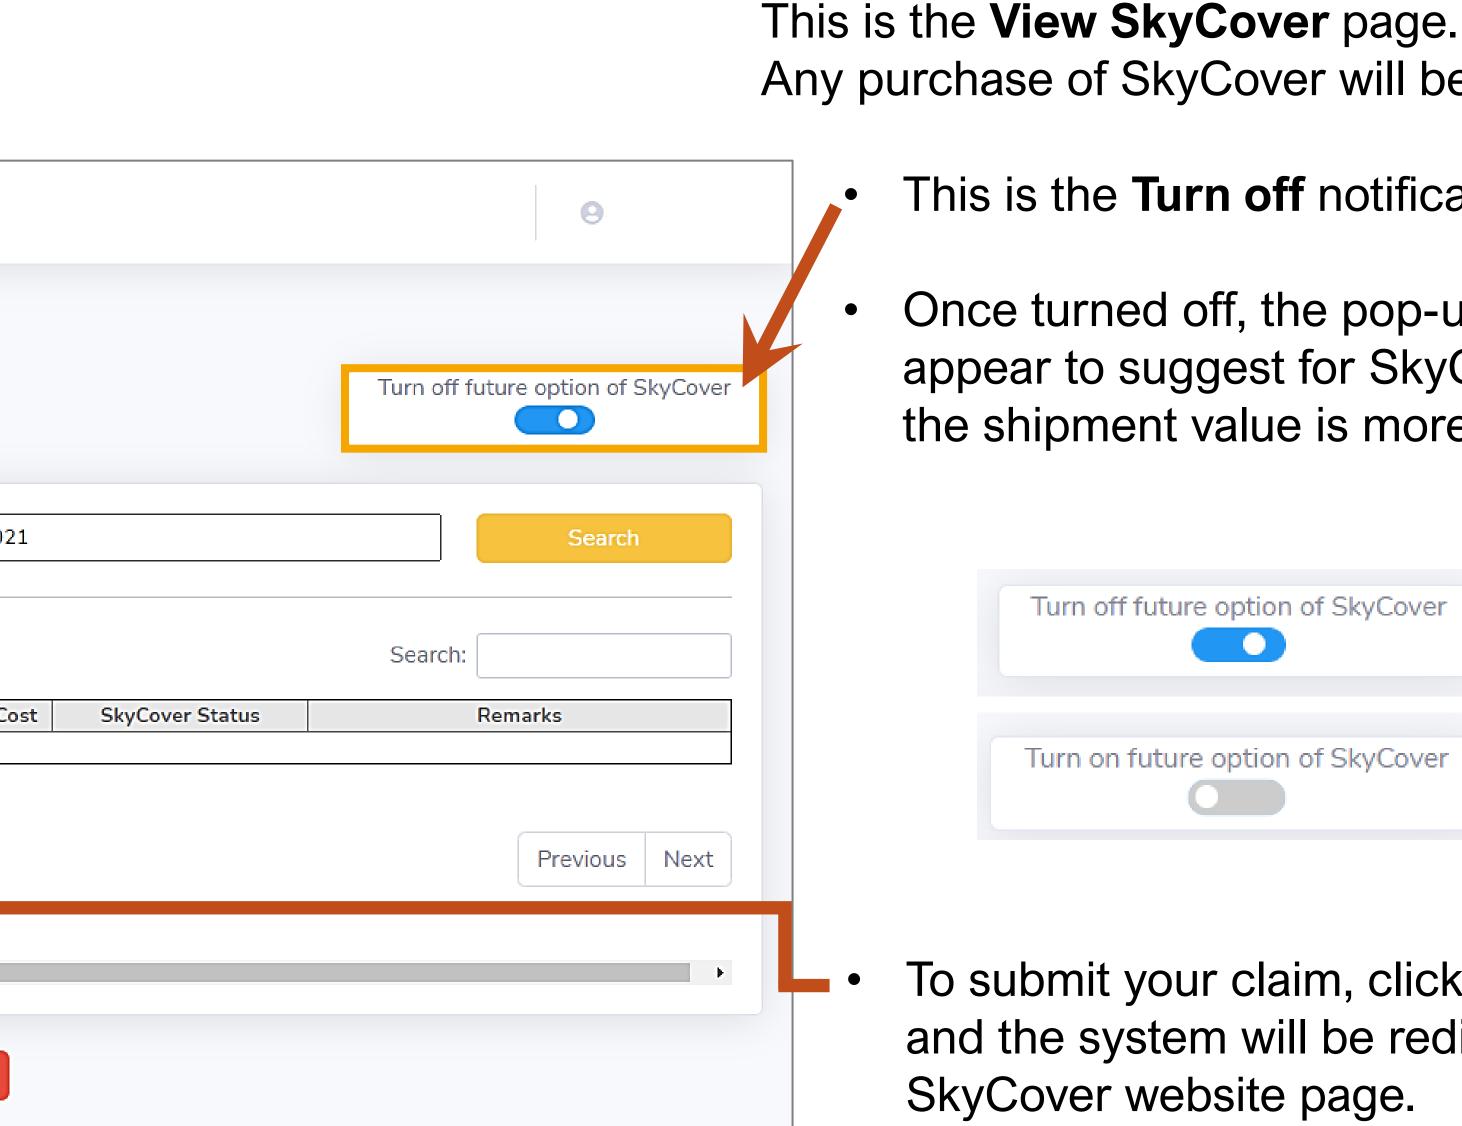

ne by clicking | a here       |                |
|        |                  |               | ,<br>ntact +603-56239 |                      |              |                |
| •      |                  |               |                       |                      |              |                |
|        |                  |               |                       |                      |              |                |
|        |                  |               |                       |                      | Ba           | ck             |
|        |                  |               |                       |                      |              |                |
|        |                  |               |                       |                      |              |                |





## Any purchase of SkyCover will be listed here.

### This is the **Turn off** notifications button.

Once turned off, the pop-up message will not appear to suggest for SkyCover purchase when the shipment value is more than RM100.00



To submit your claim, click on the 'here' word, and the system will be redirected you to the



### **View eAWB**

| Сору |       | SV Excel Print St   | now 20 🗢             | entries |        |        |           |              |
|------|-------|---------------------|----------------------|---------|--------|--------|-----------|--------------|
| No.  |       | eAWB No.            | Shipper<br>Reference | Туре    | Pieces | Weight | Value(RM) | Co           |
| 1    |       | ECR301100153TEST    |                      | Doc     | 1      | 1.00   | 1.00