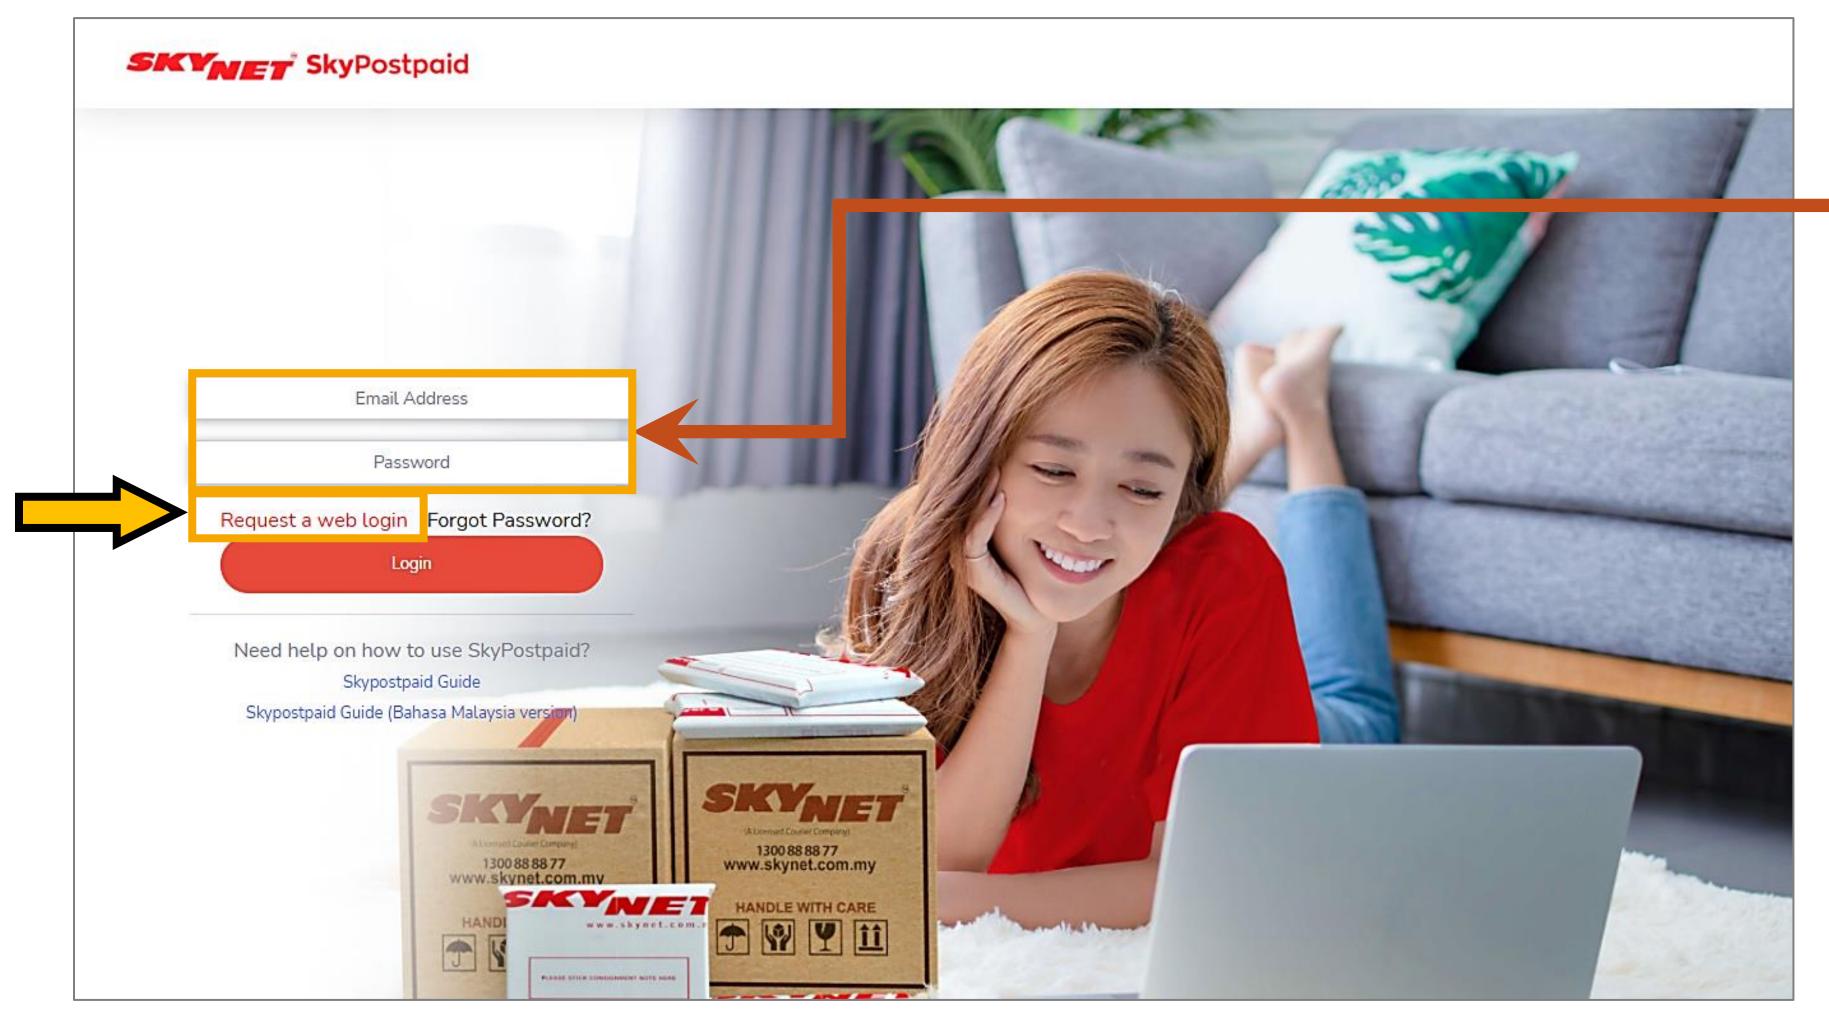

## **Topic 1: Register & Login SkyPostpaid**

### URL link: <u>skypostpaid.skynet.com.my/login</u>

• Password.

Do not have an account yet? ullet

### If you already have a SkyPostpaid account, you can login with your registered Email Address and

## Click on the **Request a web login** button to register.

## **Topic 1: Register & Login SkyPostpaid Step 1: Request a web login**