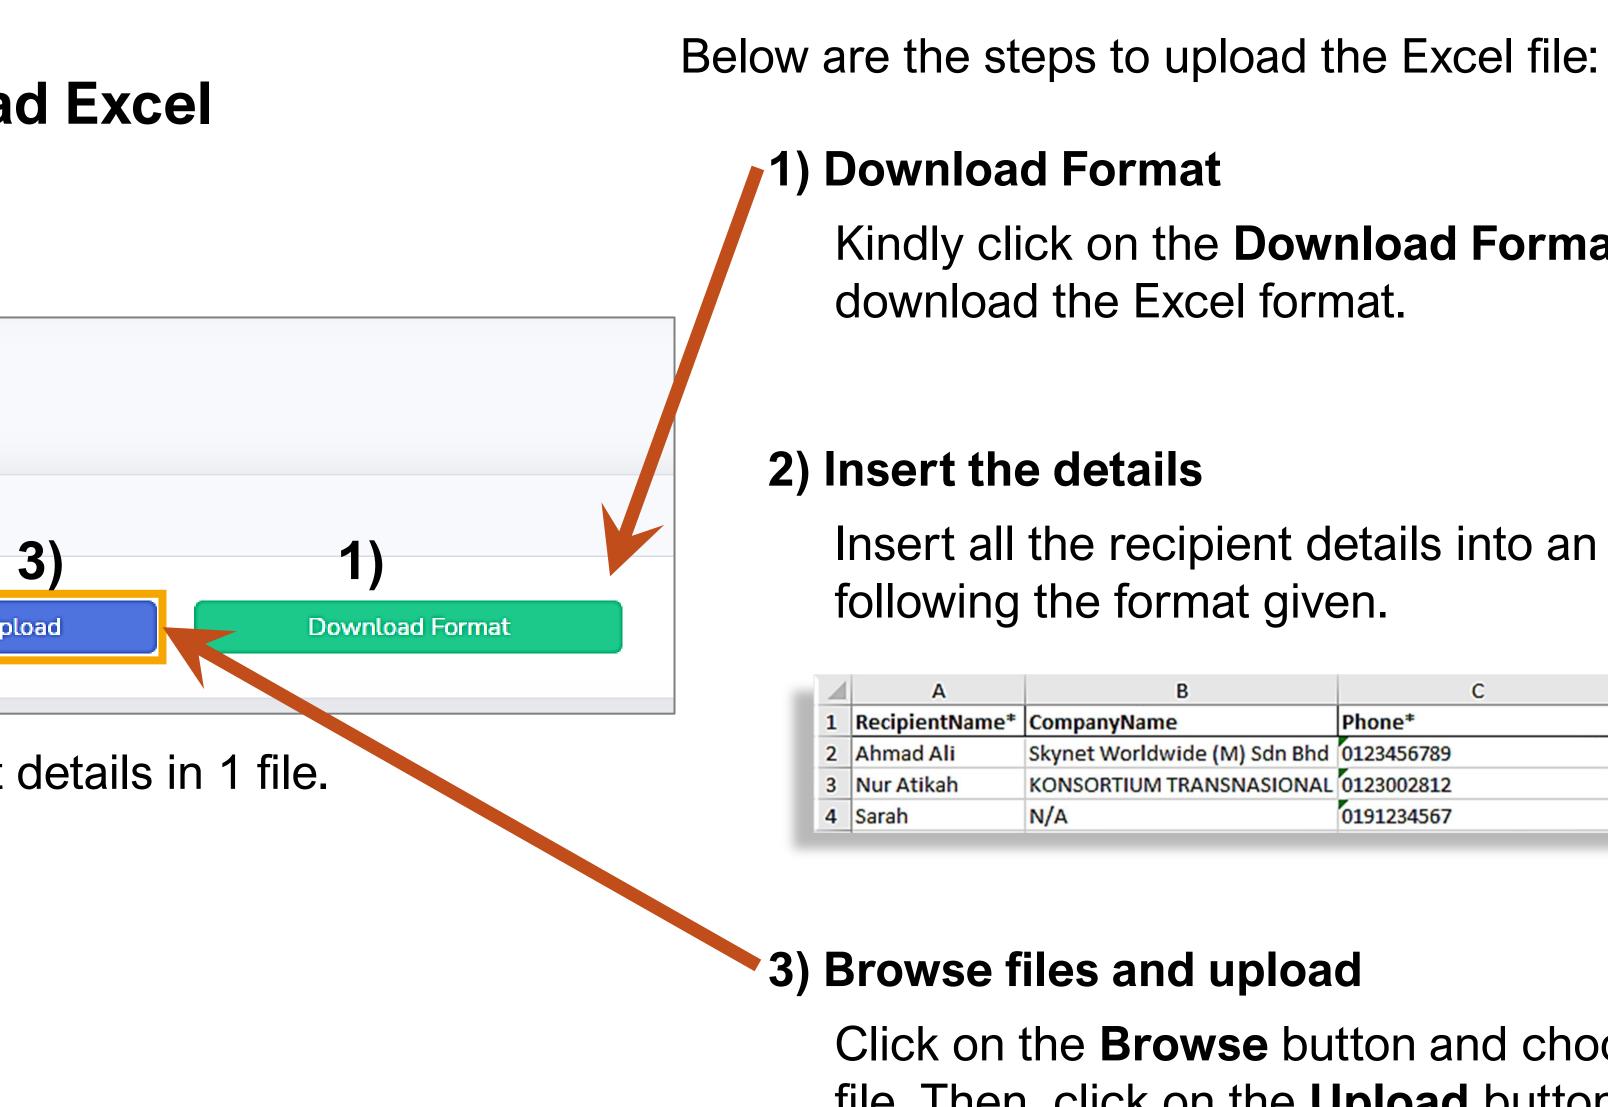

### Limit Characters.

The limit character for Address 1 is 50 characters only.

| AutoSave Off 📙 🗢 Sk          | ynet eAWB Import Format(1) 🗸   |
|------------------------------|--------------------------------|
| Home Insert Page Layout      | Formulas Data Review           |
| ✓ : × ✓ fx                   |                                |
| D                            | E                              |
| Address1*                    | Address2                       |
| 4, Jalan SS 13/5,            | Subang Jaya Industrial Estate, |
| No. 7, Jalan Utama 60, Taman |                                |
| Jaya Utama 1, 42500 Telok    |                                |
|                              |                                |
| Panglima Garang Selangor     |                                |

A sample address uses one (1) column with more than 50 characters

**REMINDER**: DO NOT use any non-Latin characters, like Chinese, Korean, Japanese, Jawi characters, and others.