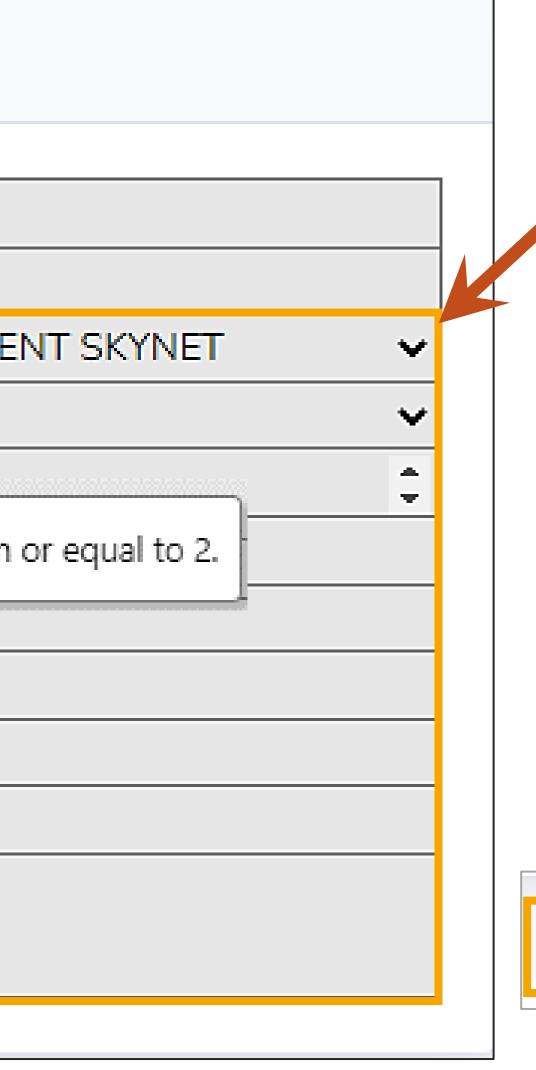

### System Alert

Please fill up these column :

- Postcode : All row.
- City : All row.
- Length at rows : 2
- Width at rows : 2
- Height at rows : 2