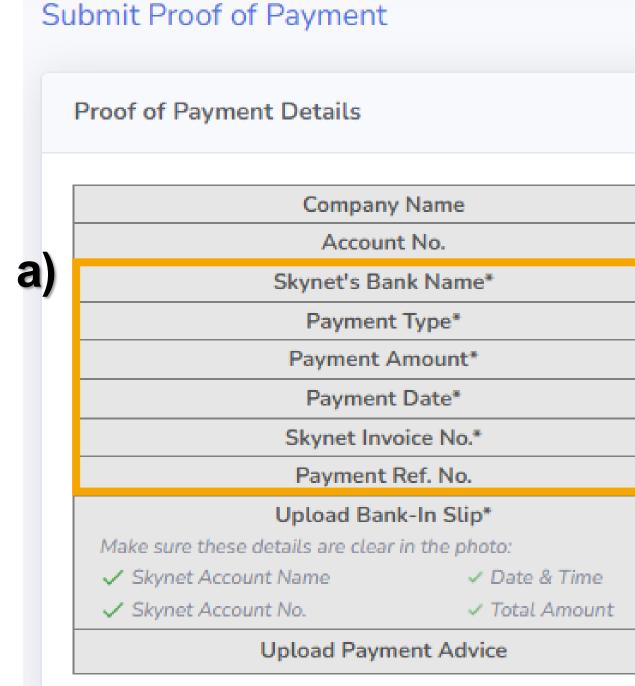

|                            |
| lip*<br>ohoto:<br>✓ Date & Time<br>✓ Total Amount | Choose File No file chosen |
| dvice                                             | Choose File No file chosen |
|                                                   |                            |





|          |          | 9 |
|----------|----------|---|
|          |          |   |
|          |          |   |
|          |          |   |
|          |          |   |
|          |          | ~ |
|          |          |   |
|          |          |   |
| <u>6</u> |          |   |
| <u>6</u> |          |   |
|          |          |   |
| Submit   | Document |   |
|          |          |   |



# **Submit Proof of Payment**

### These details are need to be submitted:



- **Payment Amount** Type the amount that has been paid.
- **Payment Date** The date of the payment made.
- Skynet Invoice No. The Invoice No that you received.

| Test Company 2             |             |
|----------------------------|-------------|
| SZB0119200759              |             |
| CIMB Bank                  |             |
| Online (Giro/Instant)      |             |
| 2000                       |             |
| 06 Sep 2022                |             |
| INV0023456                 |             |
|                            |             |
|                            |             |
| Choose File No file chosen | 6           |
|                            |             |
| Choose File No file chosen | гб <u>л</u> |
|                            |             |
|