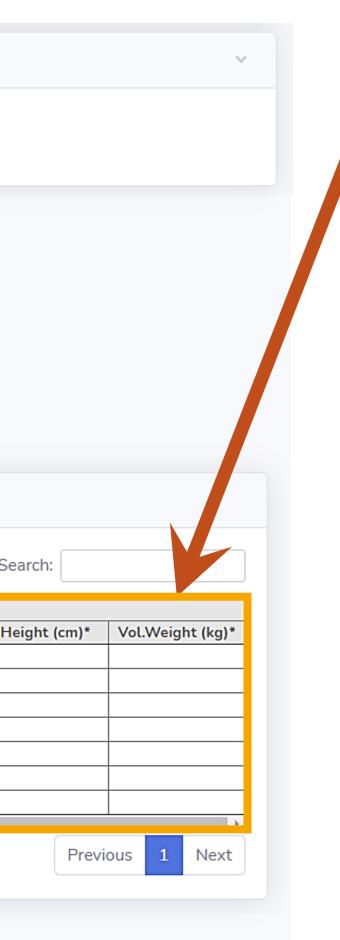

## **Topic 3: eAWB - Print eAWB** □ Step 3: Shipment Details

|    | Shipment Details |                  |              |   |
|----|------------------|------------------|--------------|---|
|    | Shipment Type*   | No. of Packages* | Weight (kg)* | V |
| 1) | Document 🗸 🗸     |                  |              |   |
|    |                  |                  |              |   |

|    | Shipment Details | 5                |              |      |
|----|------------------|------------------|--------------|------|
|    | Shipment Type*   | No. of Packages* | Weight (kg)* | V    |
| 2) | Parcel 🗸         |                  |              |      |
|    | Length (cm)*     | Width (cm)*      | Height (cm)* | Vol. |
|    |                  |                  |              |      |
|    |                  |                  |              |      |

Kindly select the correct Shipment Type and insert the right **No. of** Packages, Weight, and Value.

This sign (\*) is compulsory to be filled.

There are 2 Shipment Types: