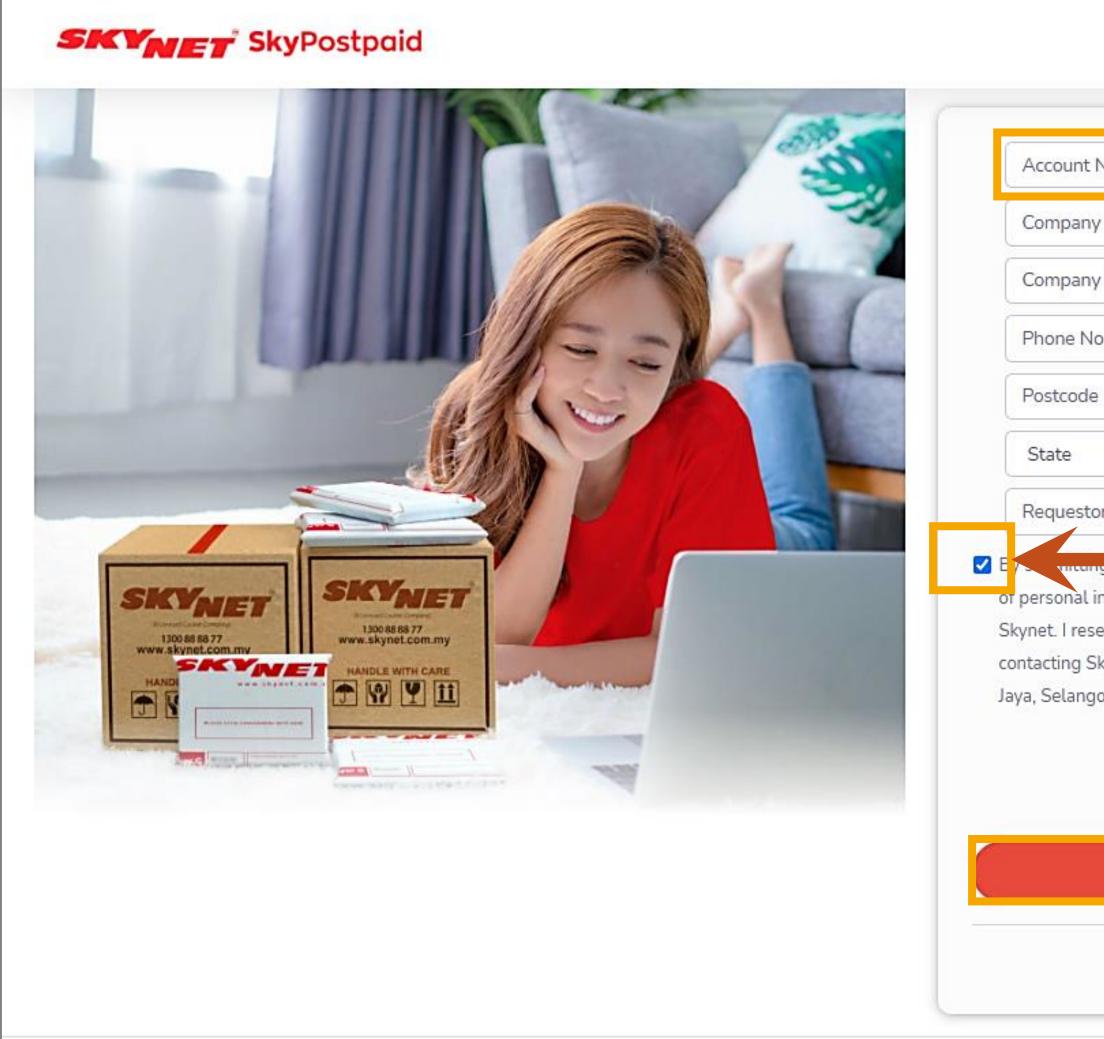

### How to open a SkyPostpaid account?

|                                                                                          |                                                                                        | 0 | pen the 'Reques                   |
|------------------------------------------------------------------------------------------|----------------------------------------------------------------------------------------|---|-----------------------------------|
|                                                                                          |                                                                                        | • | Each field is con                 |
| No.<br>y Address Line 1                                                                  | Company Name                                                                           |   | Enter your<br>You don't h         |
| y Address Line 2                                                                         |                                                                                        |   | Click on thi                      |
| o.                                                                                       | Fax No.                                                                                |   | <u>www.skyn</u>                   |
| e                                                                                        | Town                                                                                   |   | to register a                     |
| ~                                                                                        | Station Incharge                                                                       |   |                                   |
| or Name<br>Ig this form, Fagree to Skynet's Term<br>information by Skynet and its subsid | Requestor Email                                                                        | • | Tick (v) to indicaterms and condi |
| a constant the constant of the second                                                    | est correction or withdraw my consent by<br>Sdn Bhd, No. 4 Jalan SS 13/5, 47500 Subang | • | Tick (v) on the C                 |
| I'm not a robot                                                                          | reCAPTCHA<br>Privacy - Terms                                                           |   | clicking on the S                 |
| Sub                                                                                      | mit                                                                                    |   |                                   |
| Already have an                                                                          | account? Login!                                                                        |   |                                   |
|                                                                                          |                                                                                        |   |                                   |

### st a web login' page.

mpulsory to be filled correctly.

- Skynet Account Number.
- nave Account No. yet?
- is link

### <u>iet.com.my/apply\_account</u>

as a Skynet customer.

ate that you agree with Skynet's litions.

CAPTCHA box to validate before Submit button.