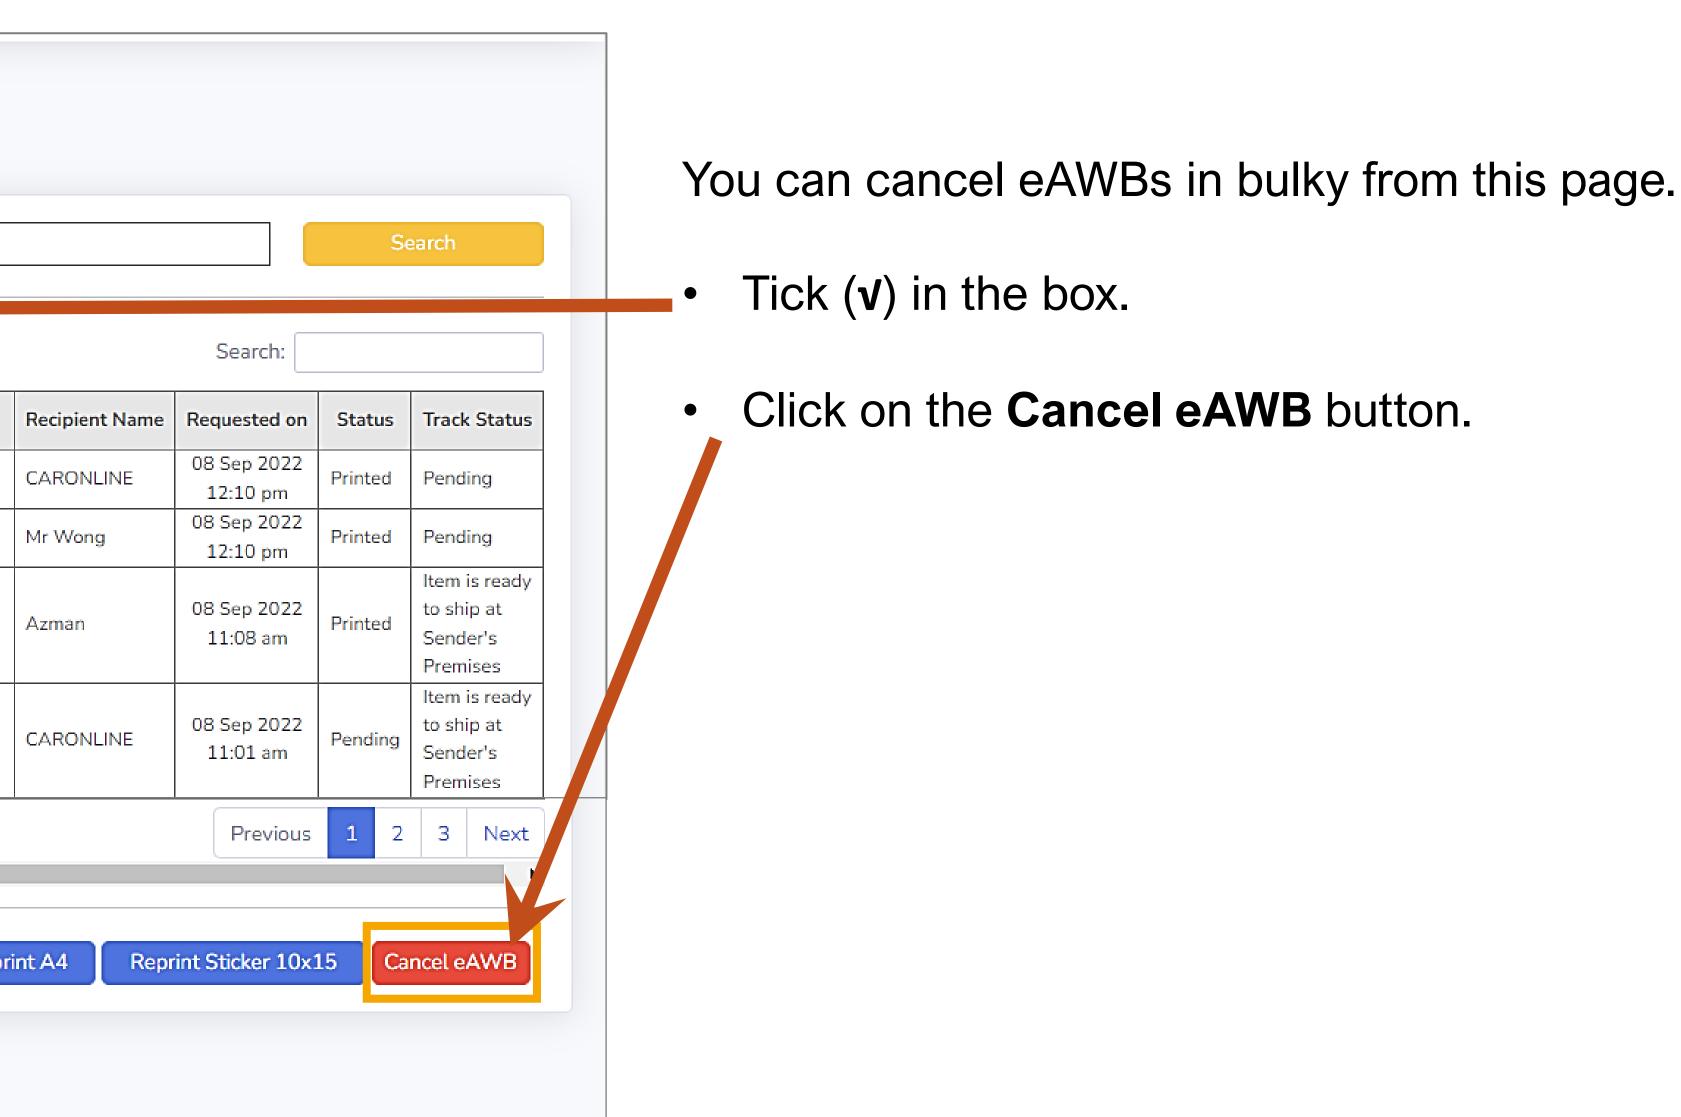

## **Topic 3: eAWB**

Print eAWB SkyCover Insurance View eAWB - Single eAWB View eAWB - Bulky eAWB View Cancel eAWB Format eAWB