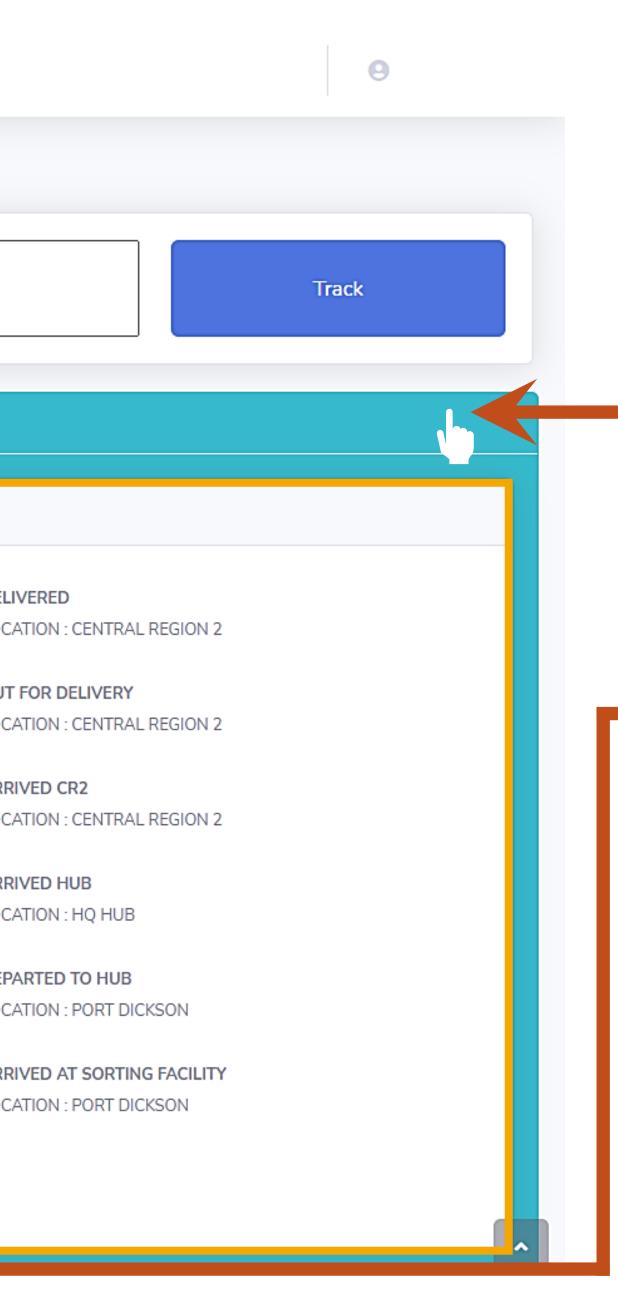

-----------------------------------|
| A Dashboard | Track Your Shipment                  |
| IIIII eAWB  | Enter Airway Bill No.                |
| Pickup >    | (separate each Airway Bill No. by li |
| 📍 Track     |                                      |

| line) |  |
|-------|--|
|       |  |











- button.
- All eAWB results will appear here.



## Track single or multiple shipments at one time. For multiple tracking, insert one eAWB per line.

## After inserting the eAWB number, click on the Track





| Tracking Result         |
|-------------------------|
| 06 May 2021<br>8:51 AM  |
| 06 May 2021<br>7:55 AM  |
| 06 May 2021<br>6:38 AM  |
| 06 May 2021<br>12:16 AM |
| 05 May 2021<br>5:00 PM  |
| 05 May 2021<br>3:06 PM  |
|                         |
|                         |



- $\bullet$
- ulletimages due to PDPA reasons.
- Signature image.



### Click on the listed tracking number to maximise the bar and check the tracking images and results.

The tracking results on the Skynet website will not show

For the SkyPostpaid user, you can view the AWB and







# Submit Proof of Payment

This is the **Billing** page to submit the Proof of Payment.

| SKY <sub>NE1</sub>   | <b>,</b> | <b>Sky</b> Postpaid                                                                       |
|----------------------|----------|-------------------------------------------------------------------------------------------|
| 😭 Dashboard          |          | Submit Proof of Payment                                                                   |
| IⅢ eAWB              | >        |