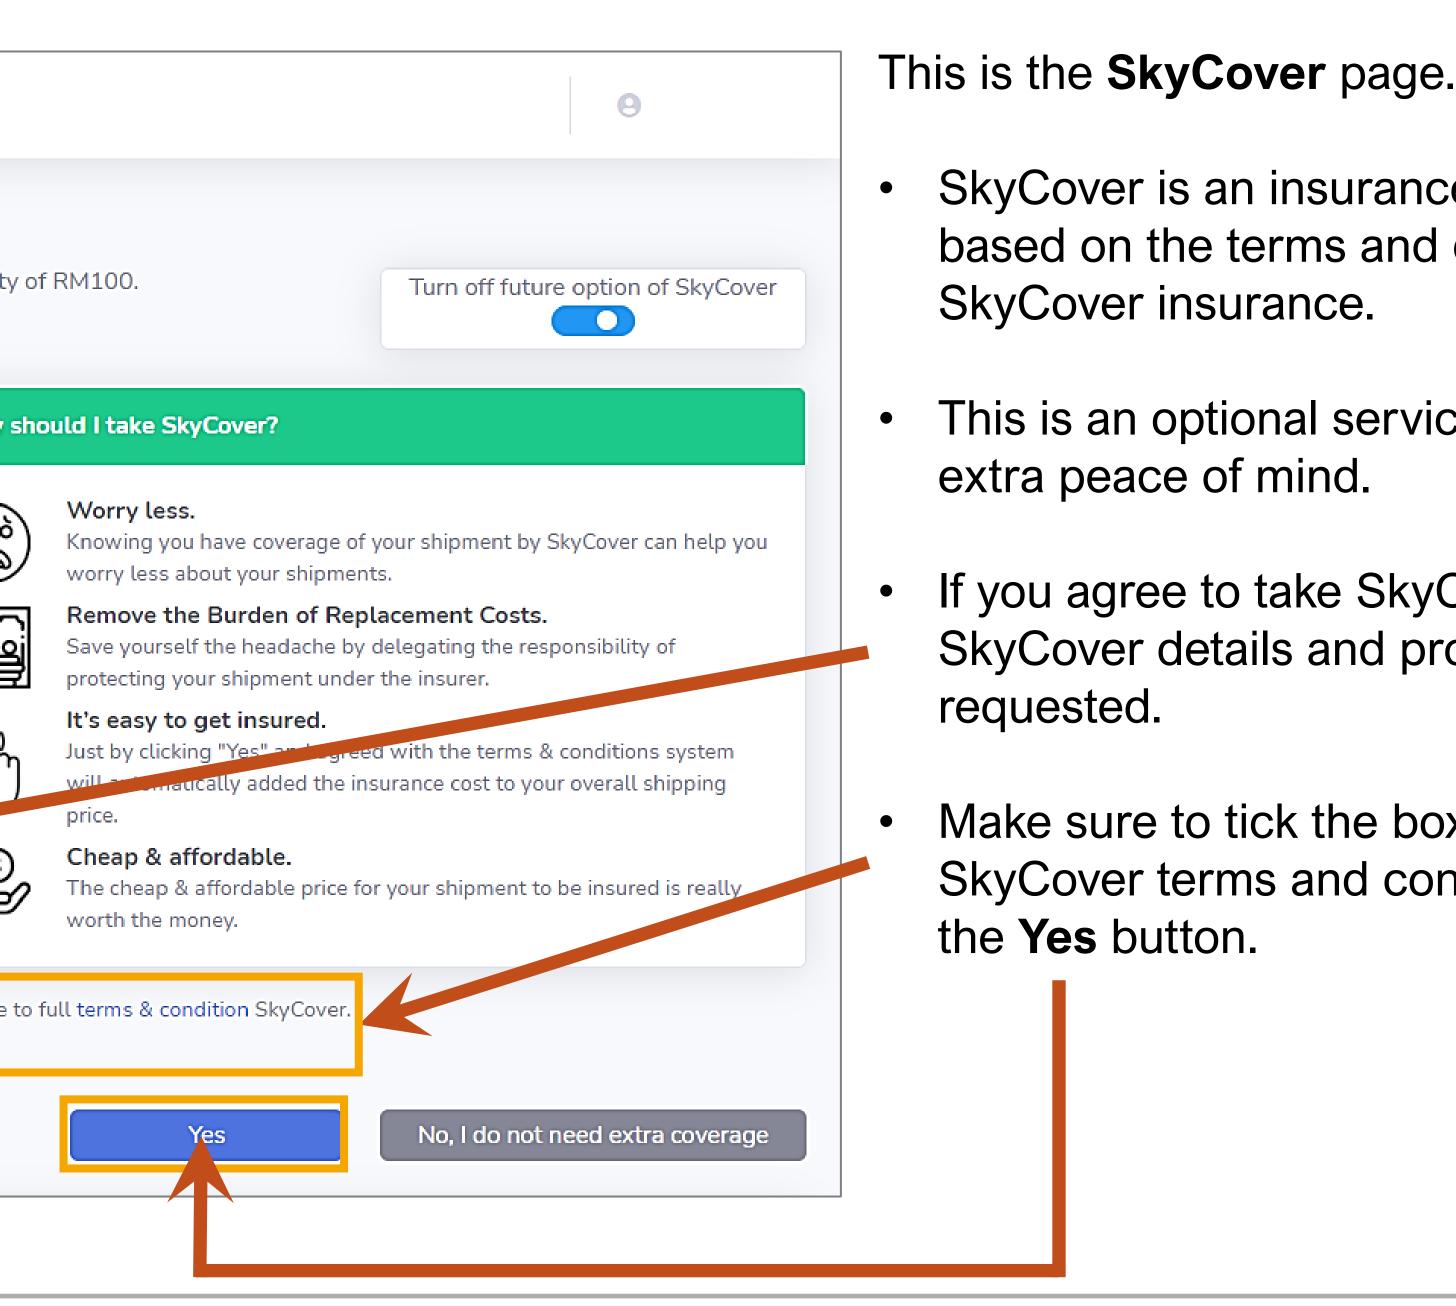

Ranking Total Shipment By States

This dashboard page shows the summary of

Any important updates will be highlighted in the Announcement sections.

View the display result by choosing the different **Time Period** button. The result can be viewed by day, week, or month.

**Topic 2: SkyPostpaid Dashboard** 

| SKYNET                                                                                                                                                                                                                                                                                                                                                                                                                                                                                                                                                                                                                                                                                                                                                                                                                                                                                                                                                                                                                                                                                                                                                                                                                                                                                                                                                                                                                                                                                                                                                                                                                                                                                                                                                                                                                                                                                                                                                                                                                                                                                                                        | , | <b>Sky</b> Postpaid                                                                                                                   |                                                                                                                                                                                                                                          |
|-------------------------------------------------------------------------------------------------------------------------------------------------------------------------------------------------------------------------------------------------------------------------------------------------------------------------------------------------------------------------------------------------------------------------------------------------------------------------------------------------------------------------------------------------------------------------------------------------------------------------------------------------------------------------------------------------------------------------------------------------------------------------------------------------------------------------------------------------------------------------------------------------------------------------------------------------------------------------------------------------------------------------------------------------------------------------------------------------------------------------------------------------------------------------------------------------------------------------------------------------------------------------------------------------------------------------------------------------------------------------------------------------------------------------------------------------------------------------------------------------------------------------------------------------------------------------------------------------------------------------------------------------------------------------------------------------------------------------------------------------------------------------------------------------------------------------------------------------------------------------------------------------------------------------------------------------------------------------------------------------------------------------------------------------------------------------------------------------------------------------------|---|---------------------------------------------------------------------------------------------------------------------------------------|------------------------------------------------------------------------------------------------------------------------------------------------------------------------------------------------------------------------------------------|
| 😭 Dashboard                                                                                                                                                                                                                                                                                                                                                                                                                                                                                                                                                                                                                                                                                                                                                                                                                                                                                                                                                                                                                                                                                                                                                                                                                                                                                                                                                                                                                                                                                                                                                                                                                                                                                                                                                                                                                                                                                                                                                                                                                                                                                                                   |   | Print eAWB                                                                                                                            |                                                                                                                                                                                                                                          |
| IIII eAWB                                                                                                                                                                                                                                                                                                                                                                                                                                                                                                                                                                                                                                                                                                                                                                                                                                                                                                                                                                                                                                                                                                                                                                                                                                                                                                                                                                                                                                                                                                                                                                                                                                                                                                                                                                                                                                                                                                                                                                                                                                                                                                                     | > | Fill up all the details to pro                                                                                                        | ceed to print electronic AV                                                                                                                                                                                                              |
| Print eAWB<br>View eAWB                                                                                                                                                                                                                                                                                                                                                                                                                                                                                                                                                                                                                                                                                                                                                                                                                                                                                                                                                                                                                                                                                                                                                                                                                                                                                                                                                                                                                                                                                                                                                                                                                                                                                                                                                                                                                                                                                                                                                                                                                                                                                                       |   | Sender Details                                                                                                                        | Step 1                                                                                                                                                                                                                                   |
| View cancelled eAWB                                                                                                                                                                                                                                                                                                                                                                                                                                                                                                                                                                                                                                                                                                                                                                                                                                                                                                                                                                                                                                                                                                                                                                                                                                                                                                                                                                                                                                                                                                                                                                                                                                                                                                                                                                                                                                                                                                                                                                                                                                                                                                           |   | Account No.                                                                                                                           | SZB0119200759                                                                                                                                                                                                                            |
| View SkyCover                                                                                                                                                                                                                                                                                                                                                                                                                                                                                                                                                                                                                                                                                                                                                                                                                                                                                                                                                                                                                                                                                                                                                                                                                                                                                                                                                                                                                                                                                                                                                                                                                                                                                                                                                                                                                                                                                                                                                                                                                                                                                                                 |   | Account Name                                                                                                                          | Test Company 2                                                                                                                                                                                                                           |
|                                                                                                                                                                                                                                                                                                                                                                                                                                                                                                                                                                                                                                                                                                                                                                                                                                                                                                                                                                                                                                                                                                                                                                                                                                                                                                                                                                                                                                                                                                                                                                                                                                                                                                                                                                                                                                                                                                                                                                                                                                                                                                                               |   |                                                                                                                                       | 4 JLN SS 13/5.                                                                                                                                                                                                                           |
|                                                                                                                                                                                                                                                                                                                                                                                                                                                                                                                                                                                                                                                                                                                                                                                                                                                                                                                                                                                                                                                                                                                                                                                                                                                                                                                                                                                                                                                                                                                                                                                                                                                                                                                                                                                                                                                                                                                                                                                                                                                                                                                               |   | Address*                                                                                                                              | 47500 Subang Jaya,                                                                                                                                                                                                                       |
| Batch eAWB                                                                                                                                                                                                                                                                                                                                                                                                                                                                                                                                                                                                                                                                                                                                                                                                                                                                                                                                                                                                                                                                                                                                                                                                                                                                                                                                                                                                                                                                                                                                                                                                                                                                                                                                                                                                                                                                                                                                                                                                                                                                                                                    | > | Contact Person                                                                                                                        | Amanda                                                                                                                                                                                                                                   |
|                                                                                                                                                                                                                                                                                                                                                                                                                                                                                                                                                                                                                                                                                                                                                                                                                                                                                                                                                                                                                                                                                                                                                                                                                                                                                                                                                                                                                                                                                                                                                                                                                                                                                                                                                                                                                                                                                                                                                                                                                                                                                                                               |   | Telephone No.                                                                                                                         | 0356233000                                                                                                                                                                                                                               |
| Re Pickup                                                                                                                                                                                                                                                                                                                                                                                                                                                                                                                                                                                                                                                                                                                                                                                                                                                                                                                                                                                                                                                                                                                                                                                                                                                                                                                                                                                                                                                                                                                                                                                                                                                                                                                                                                                                                                                                                                                                                                                                                                                                                                                     | > | Shipper Reference                                                                                                                     | INV200011                                                                                                                                                                                                                                |
| 🌳 Track                                                                                                                                                                                                                                                                                                                                                                                                                                                                                                                                                                                                                                                                                                                                                                                                                                                                                                                                                                                                                                                                                                                                                                                                                                                                                                                                                                                                                                                                                                                                                                                                                                                                                                                                                                                                                                                                                                                                                                                                                                                                                                                       | > | Shipment Details                                                                                                                      | Step 3                                                                                                                                                                                                                                   |
|                                                                                                                                                                                                                                                                                                                                                                                                                                                                                                                                                                                                                                                                                                                                                                                                                                                                                                                                                                                                                                                                                                                                                                                                                                                                                                                                                                                                                                                                                                                                                                                                                                                                                                                                                                                                                                                                                                                                                                                                                                                                                                                               |   | Shipment Type*                                                                                                                        | No. of Packages*                                                                                                                                                                                                                         |
| 🖬 Billing                                                                                                                                                                                                                                                                                                                                                                                                                                                                                                                                                                                                                                                                                                                                                                                                                                                                                                                                                                                                                                                                                                                                                                                                                                                                                                                                                                                                                                                                                                                                                                                                                                                                                                                                                                                                                                                                                                                                                                                                                                                                                                                     | > | Choose one 🗸                                                                                                                          |                                                                                                                                                                                                                                          |
| Conterns Co | > | ii. I confirm that I am t<br>iii. I consent to the coll<br>contacting Skynet I<br>iv. Weight declared is<br>I agree to Skynet's Maxim | Terms and Conditions, and a conditions of personal information of personal information of a subject to Skynet's final verified on the subject to Skynet's final verified on the serous goods. For East Malays Skynet, you may WhatsApp 1 |
|                                                                                                                                                                                                                                                                                                                                                                                                                                                                                                                                                                                                                                                                                                                                                                                                                                                                                                                                                                                                                                                                                                                                                                                                                                                                                                                                                                                                                                                                                                                                                                                                                                                                                                                                                                                                                                                                                                                                                                                                                                                                                                                               |   | Mon-Fri 8:30am-6:00pm and                                                                                                             |                                                                                                                                                                                                                                          |

### AWB.

|            |                        | Step 2              |
|------------|------------------------|---------------------|
|            | Company Name           |                     |
|            | Recipient Name*        |                     |
|            | Address                | Address line 1*     |
|            | Address                | Address line 2      |
|            | Postcode*              |                     |
|            | City*                  |                     |
|            | State*                 | Please select state |
|            | Country*               | Malaysia            |
|            | Mobile No.*            |                     |
|            | Contents               |                     |
|            | Load from Address Book | Add to Address Book |
| Value (RM) |                        |                     |

a copy of the terms can be provided to me upon request.

personally filling in the Recipient Details, or that I am authorised to fill in on their behalf

tion by Skynet and its subsidiaries for the purpose of services rendered by Skynet. I reserve the right to obtain access, request co 1) Sdn Bhd, No 4 Jalan SS 13/5, 47500 Subang Jaya, Selangor.

rification.

he actual value of the consignment or the cost of re-shipping, whichever is lower, due to loss or damage as specified in Skynet's Tysia & Intl, attach original & three copies of commercial invoice for Customs Clearance purpose.

p to +60162863909 for any Technical Support from

Save + Print A4

| SkyTest                             |
|-------------------------------------|
| Bity Test                           |
|                                     |
|                                     |
| Copy Paste                          |
|                                     |
|                                     |
|                                     |
|                                     |
| ✓                                   |
|                                     |
|                                     |
| Load from Excel File                |
|                                     |
|                                     |
|                                     |
| orrection or withdraw my consent by |
| s Terms and Conditions. Step 4      |
| ker 10x15 Back                      |
| Daux                                |