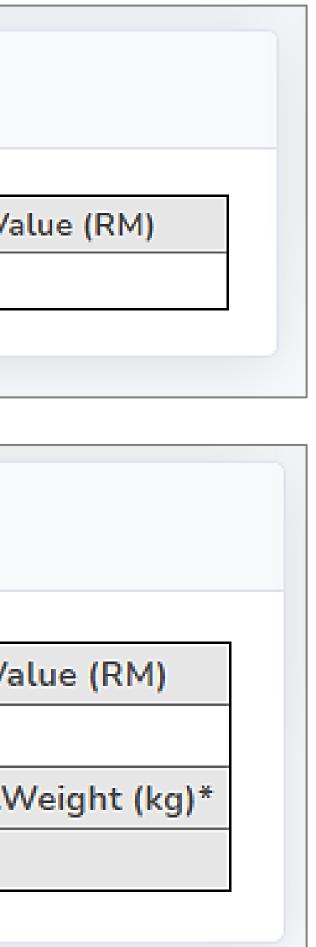

## **Topic 3: eAWB - Print eAWB** □ Step 3: Shipment Details

|    | Shipment Details |                  |              |   |
|----|------------------|------------------|--------------|---|
|    | Shipment Type*   | No. of Packages* | Weight (kg)* | V |
| 1) | Document 🗸 🗸     |                  |              |   |
|    |                  |                  |              |   |

|    | Shipment Details | 5                |              |      |
|----|------------------|------------------|--------------|------|
|    | Shipment Type*   | No. of Packages* | Weight (kg)* | V    |
| 2) | Parcel 🗸         |                  |              |      |
|    | Length (cm)*     | Width (cm)*      | Height (cm)* | Vol. |
|    |                  |                  |              |      |
|    |                  |                  |              |      |

Kindly select the correct Shipment Type and insert the right **No. of** Packages, Weight, and Value.

This sign (\*) is compulsory to be filled.

There are 2 Shipment Types: