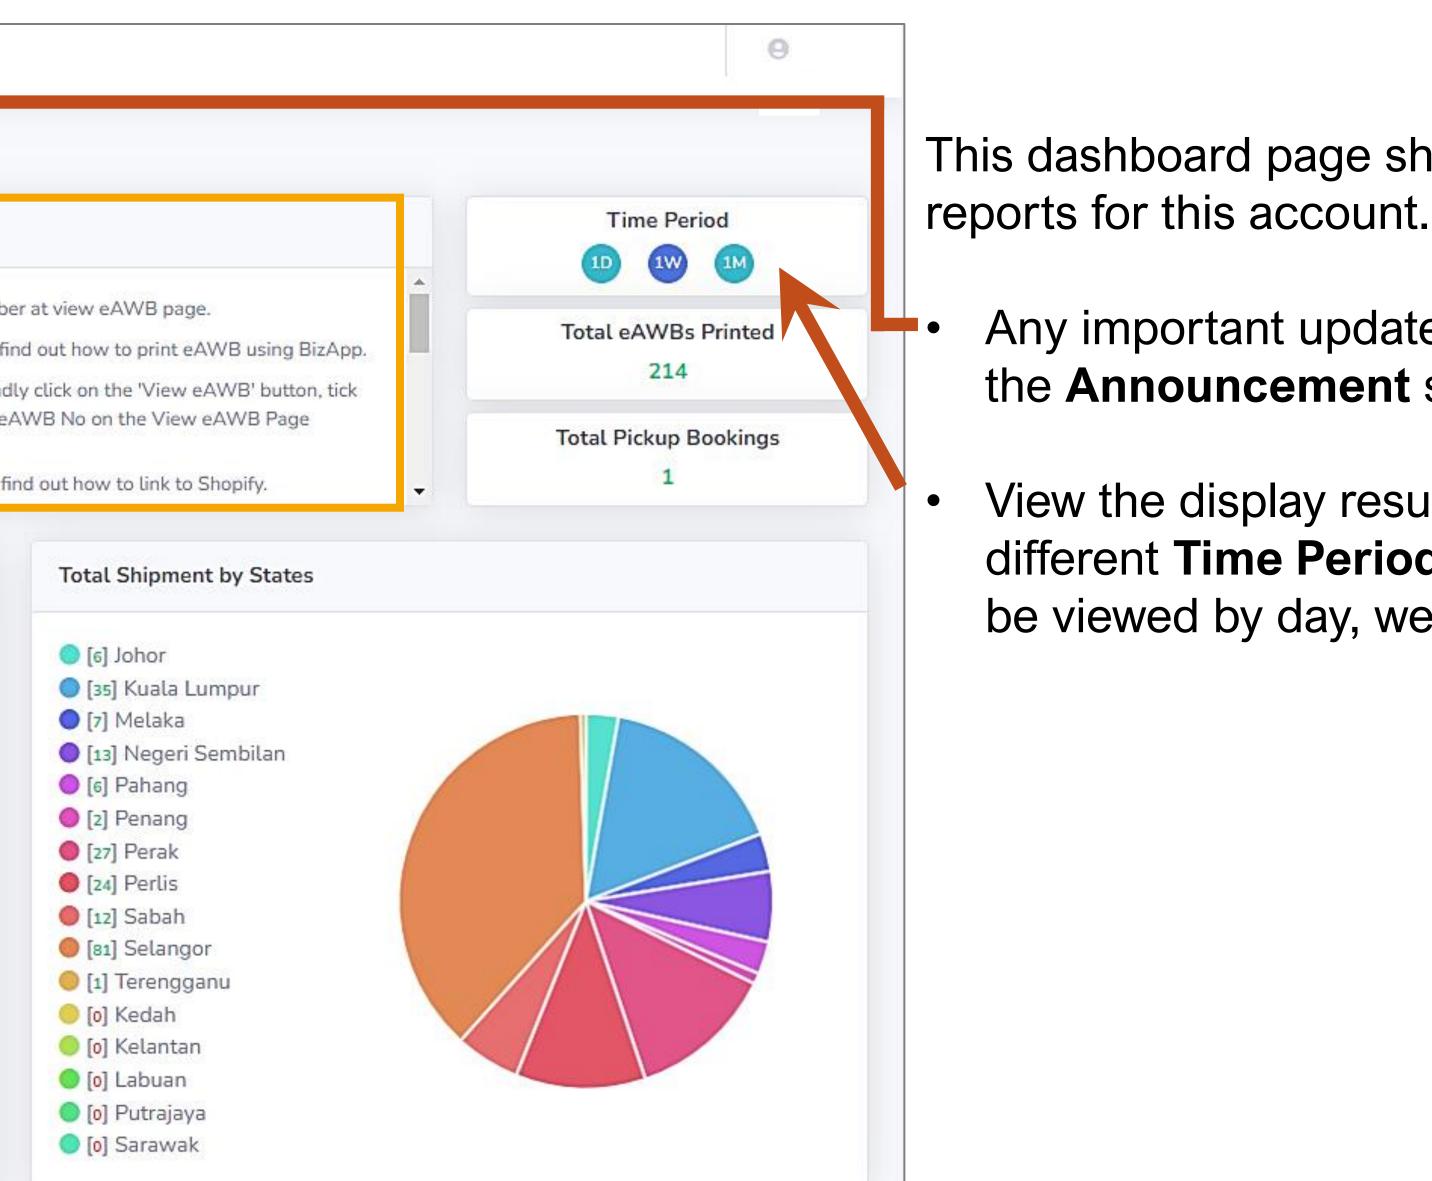

CHEV

| Skyl       | Postpaid      |                                                                                                                                                                 |
|------------|---------------|-----------------------------------------------------------------------------------------------------------------------------------------------------------------|
| Dashb      | oard          |                                                                                                                                                                 |
| Anno       | ouncement     |                                                                                                                                                                 |
| <b>1</b>   | 11 May 2022 : | You can now Edit eAWB for printed eAWB! Just click the eAWB Number at vi                                                                                        |
| 1          | 10 May 2022 : | Skynet is now fully integrated with BizApp. Go to Guides / Manual to find out                                                                                   |
| <b>P</b>   | 15 Apr 2022 : | Now you can Reprint eAWB in bulk and Cancel the wrong eAWB! Kindly click<br>on the checkbox to reprint eAWB in bulky. Cancel eAWB by click the eAWB N<br>screen |
| <b>q</b> € | 26 Jan 2022 : | Skynet is now fully integrated with Shopify. Go to Guides / Manual to find out                                                                                  |

|     |                 | Search:           |  |
|-----|-----------------|-------------------|--|
| No. | State           | Total of Shipment |  |
| 1   | Selangor        | 81                |  |
| 2   | Kuala Lumpur    | 35                |  |
| 3   | Perak           | 27                |  |
| 4   | Perlis          | 24                |  |
| 5   | Negeri Sembilan | 13                |  |
| 6   | Sabah           | 12                |  |
| 7   | Melaka          | 7                 |  |
| 8   | Johor           | 6                 |  |
| 9   | Pahang          | 6                 |  |
| 10  | Penang          | 2                 |  |
| 11  | Terengganu      | 1                 |  |
| 12  | Kedah           | 0                 |  |

Ranking Total Shipment By States

This dashboard page shows the summary of

Any important updates will be highlighted in the Announcement sections.

View the display result by choosing the different **Time Period** button. The result can be viewed by day, week, or month.