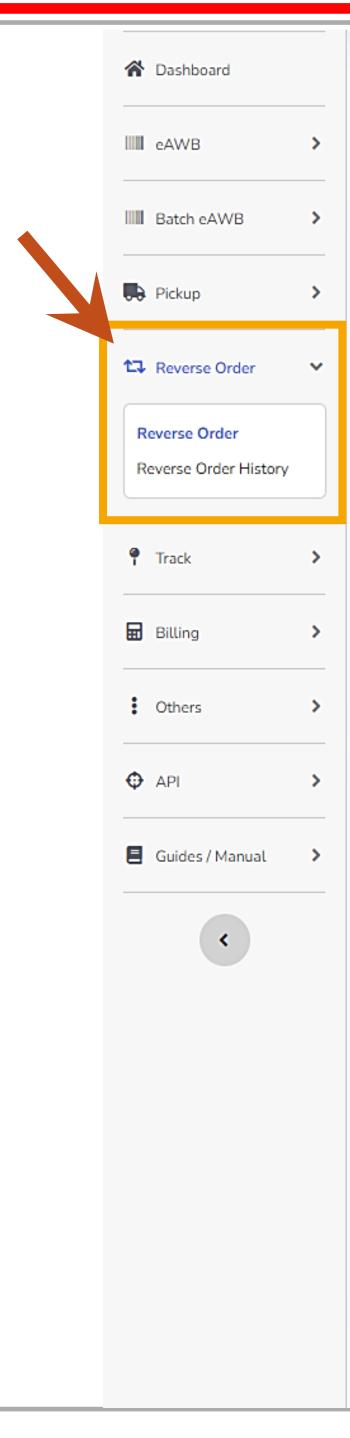

## **Topic 2: SkyPostpaid Dashboard**

| Pickup                                                            | ><br>> |
|-------------------------------------------------------------------|--------|
| <ul> <li>Reverse Order</li> <li>Track</li> <li>Billing</li> </ul> | >      |
| <ul> <li>Track</li> <li>Billing</li> </ul>                        | >      |
| Billing                                                           |        |
|                                                                   | >      |
| • Others                                                          | >      |
|                                                                   | >      |
| API                                                               | >      |
| 🗧 Guides / Manual                                                 | >      |