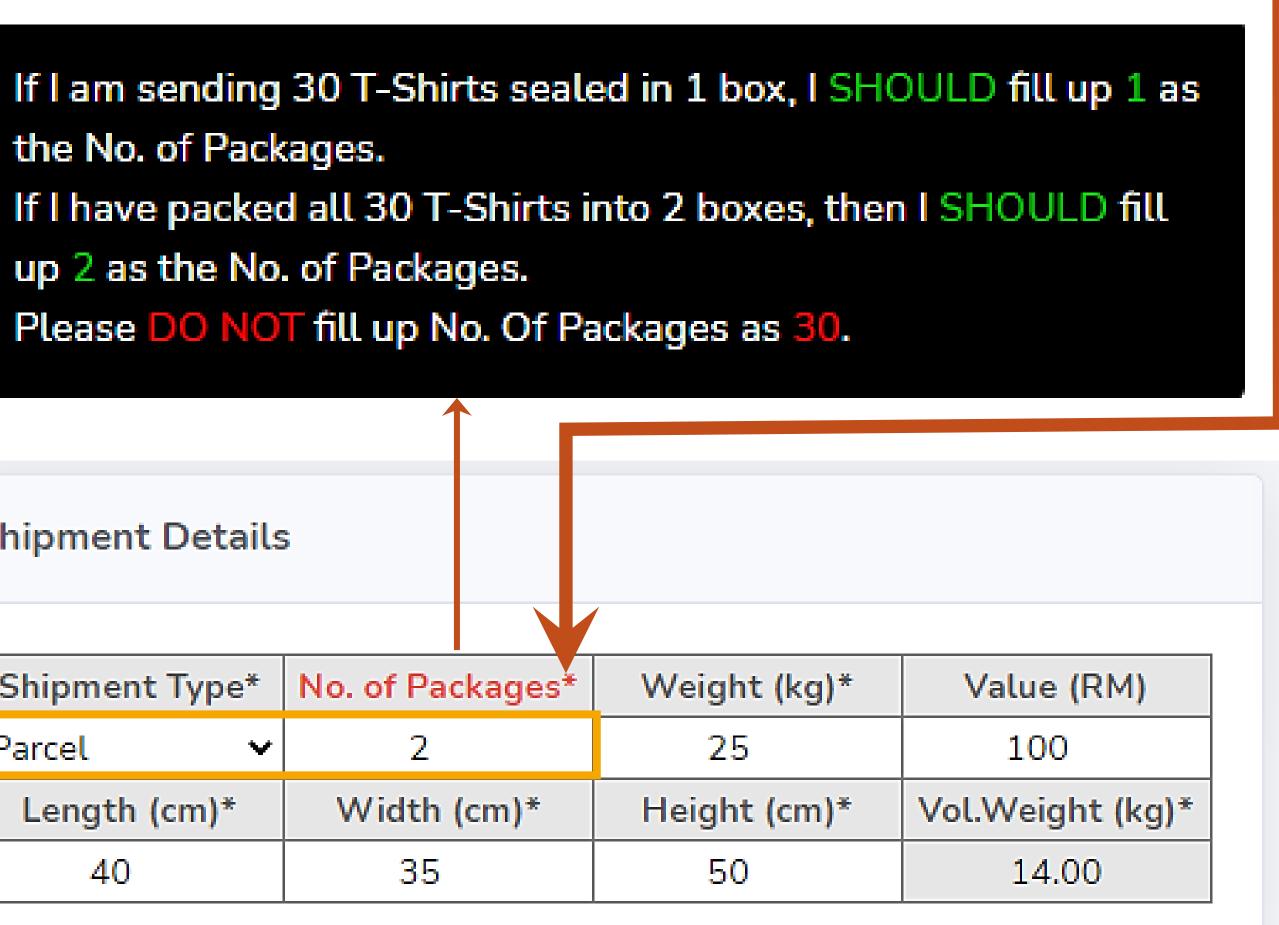

Kindly select the correct Shipment Type and insert the right **No. of** Packages, Weight, and Value.

This sign (\*) is compulsory to be filled.

There are 2 Shipment Types: