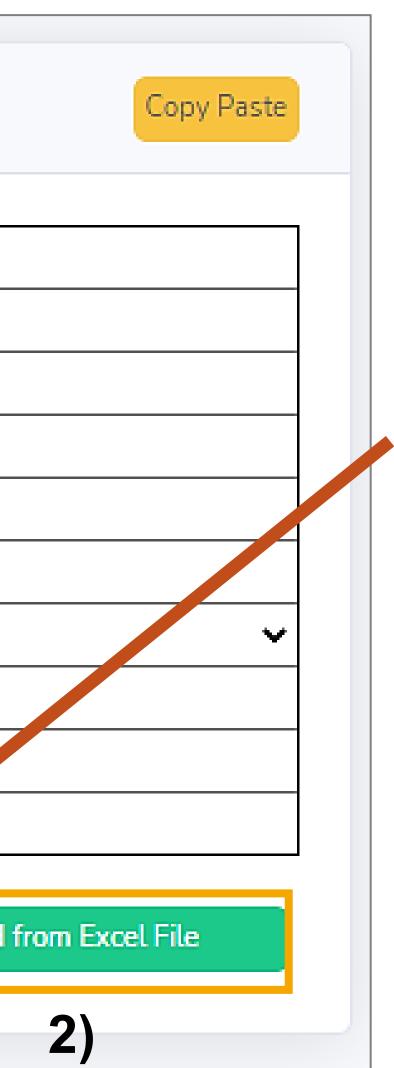

### **Copy Paste format:**

| Recipient Details                                 |                                                                                                                 |
|---------------------------------------------------|-----------------------------------------------------------------------------------------------------------------|
| Recipient Name &<br>Address*<br>(Maximum 6 lines) | Sarah<br>1-05-03 De <u>Rozelle</u> Condo<br><u>Seksyen</u> 10, Jalan Merbah 10/1,<br>Kota Damansara<br>Selangor |
| Postcode*                                         | 47810                                                                                                           |
| Country*                                          | Malaysia                                                                                                        |
| Mobile No.*                                       | 0142643210                                                                                                      |
| Contents                                          |                                                                                                                 |
|                                                   |                                                                                                                 |

Load from Address Book

Add to Address Book

This is a format for the single details:

- There are two (2) options to insert the Recipient Details. Click on this button to change the format: Copy Paste format Form format
- This is in the **Copy Paste** format. Copy the details, including the recipient's name and address, then paste them here. The address book cannot add the copy-paste details for future usage.
- The **Postcode** needs to be separated from your address, and please insert the correct Postcode.