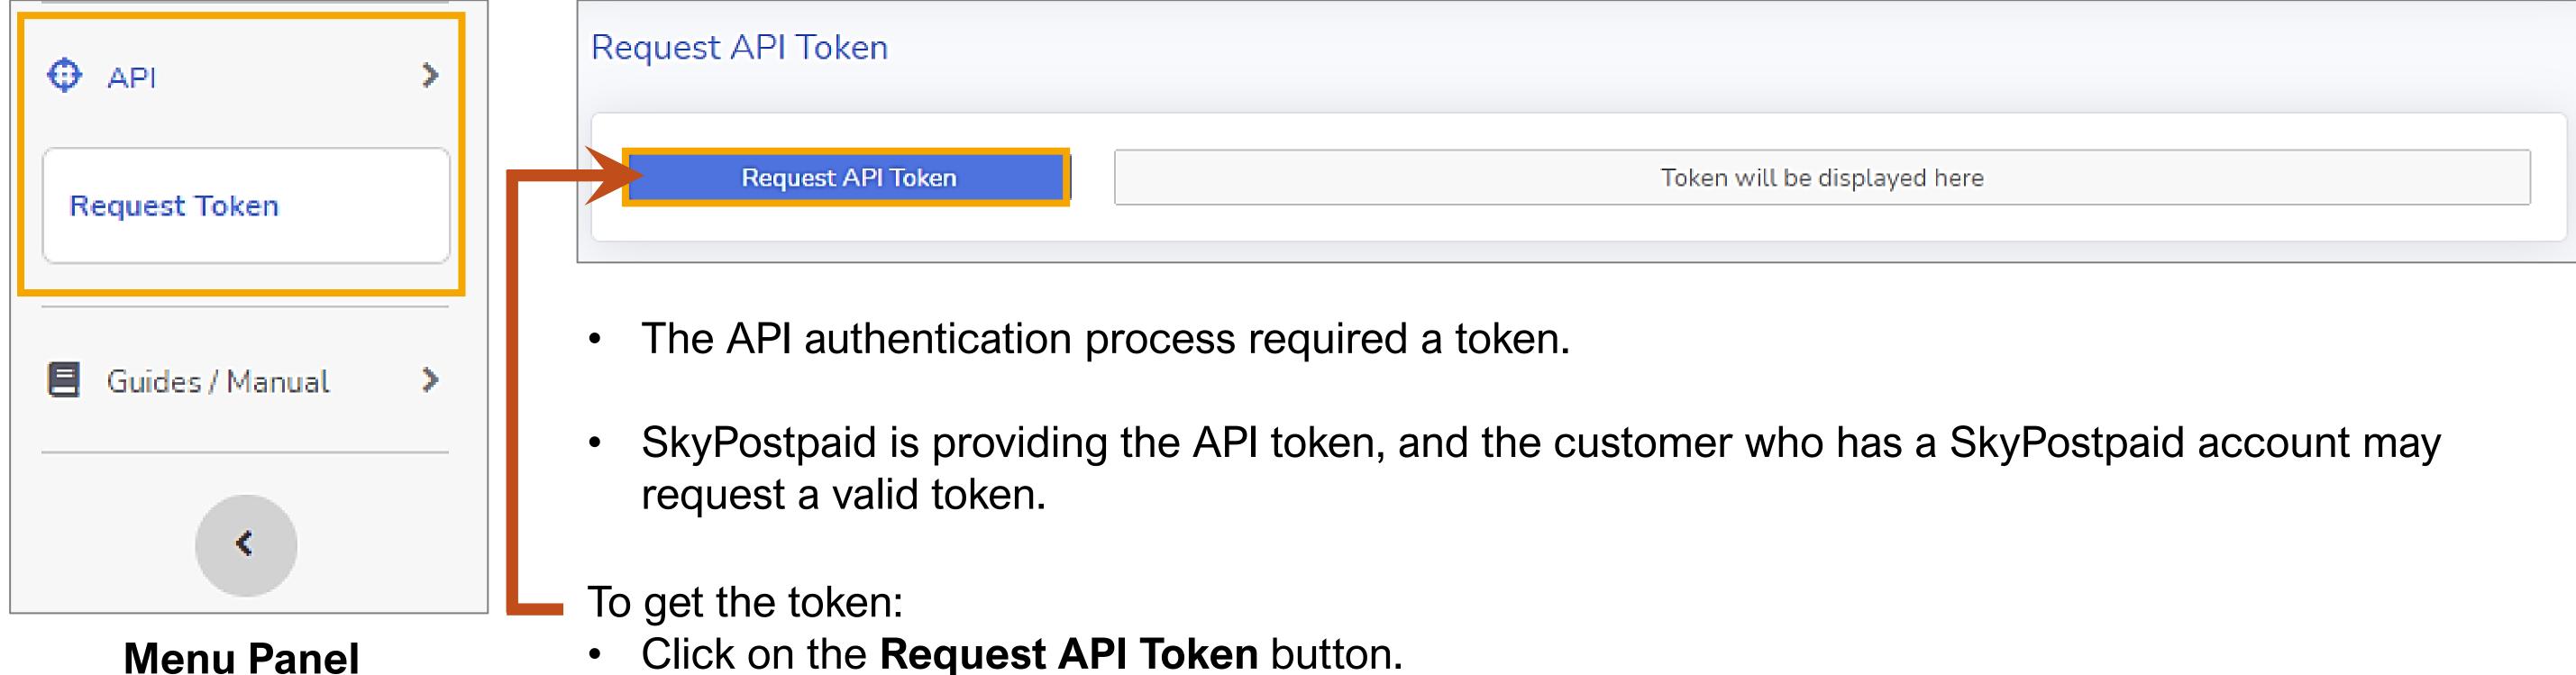

|
| Skypostpaid Guide         | > Cor                                                     |
| (Bahasa Malaysia version) | • User gui     ➢ Prin                                     |

### Menu Panel

ng an eCommerce platform such as WooCommerce / OpenCart / EasyStore / Shopify / could print Skynet AWBs directly on these platforms based on the orders received.

the guidelines to configure the integration in WooCommerce / OpenCart / EasyStore / Npp.

Postpaid account and click on the Guides / Manual at the Menu Panel on the left side.

structions as shown on how to configure and use WooCommerce / OpenCart / izApp.

clude:

on guide

uirements

allation

nfiguration

de Print Airwaybill Reprint Airwaybill



**Topic 8: eCommerce & API** 



# **Topic 8: eCommerce & API Request API token**



- ullet

The token will be displayed, and you may copy the token to be inserted into the WooCommerce / OpenCart / EasyStore / BizApp setting.











# Thank You