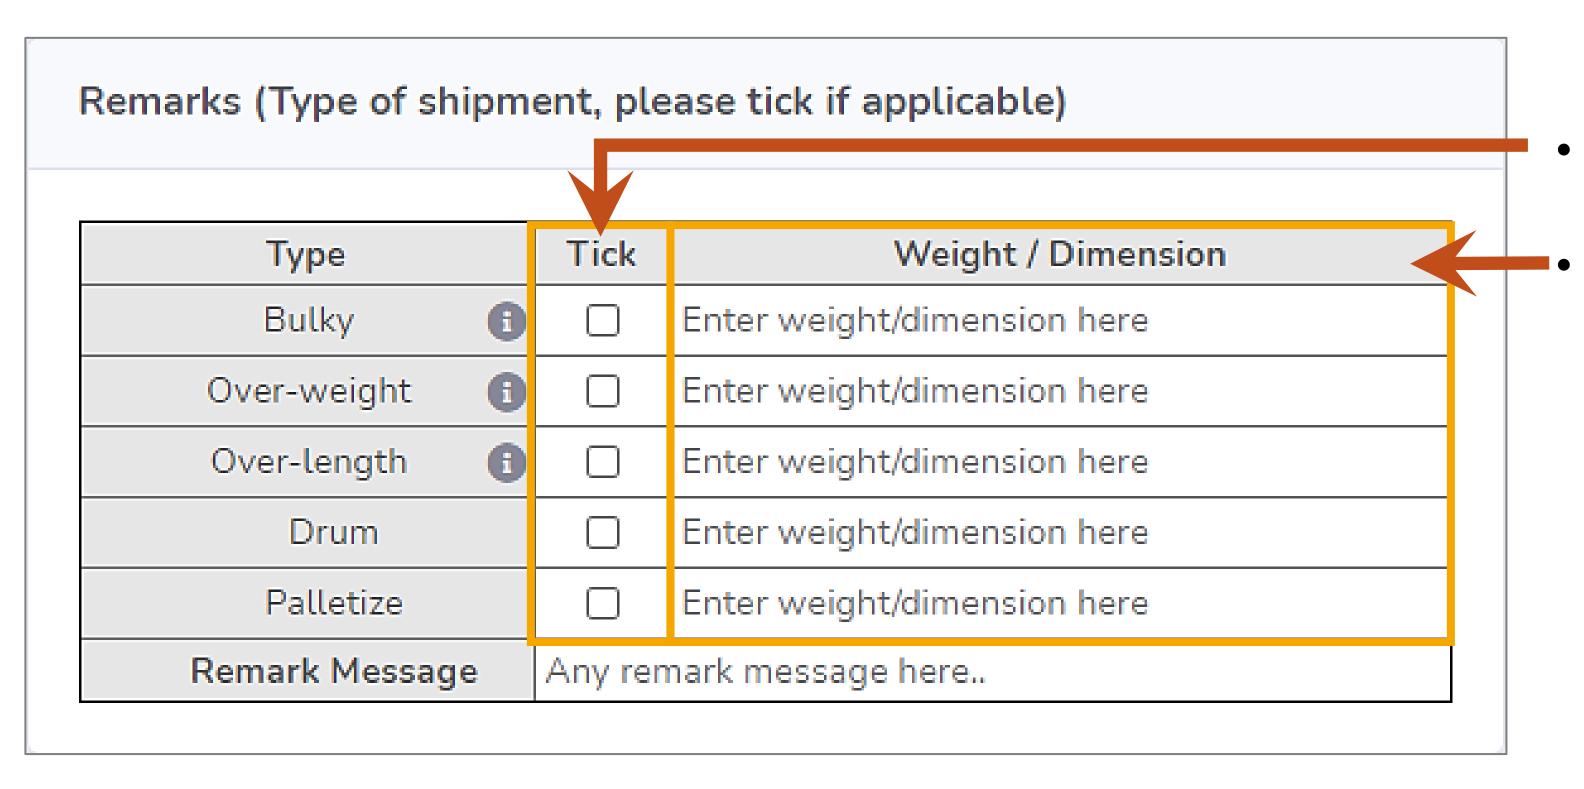

|              |



- Select the date and time when the shipment is ready for pickup by the  $\bullet$ Skynet driver.
- Next, set the time at Office Closed Time.  $\bullet$

Repeat the request is optional:

- Tick  $(\mathbf{v})$  to repeat the pickup.
- The maximum date for other repetitive pickup is only four (4) days. ullet
- Any request after 3:00 PM will be processed on the next lacksquareworking day.





# **Topic 4: Pick Up Booking Step 4: Remarks**



- Bulky= The parcel size is more than 100cmx100cmx100cm  $\bullet$
- Over-weight= Over 40kg
- Over-length= Over 8ft on any side

- If the type of shipment applies to you, please tick here.
- After tick, please include the weight or dimension in the box provided.





# **Topic 4: Pick Up Booking Step 5: Submit**

### DISCLAIMER

In no event, shall Skynet Worldwide (M) Sdn. Bhd. ("hereinafter Skynet") and or its subsidiaries and or Network Members to be held liable for any special, direct, indirect, consequential, or incidental damages or any damages whatsoever in any action of contract or negligence out or in connection with the use the "Pick Up Booking" available on www.skynet.com.my/pickup\_booking. Skynet and or its subsidiaries and or Network Members shall bear no responsibility eith