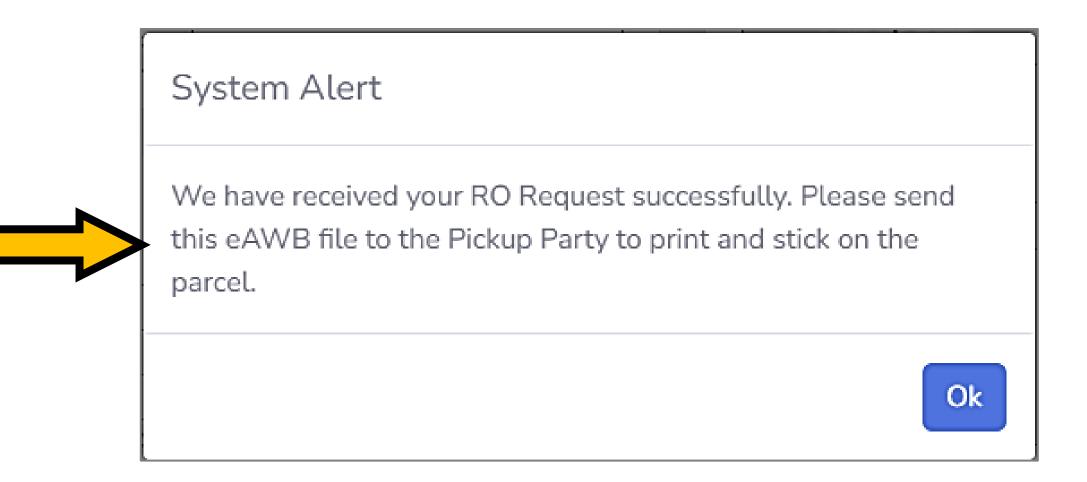

# **SkyPostpaid** guideline

This guideline is prepared for registered Skynet customer

Email Address Password Request a web login Forgot Password? Login Need help on how to use SkyPostpaid? Skypostpaid Guide Skypostpaid Guide (Bahasa Malaysia version FINE HANDLE WITH CARE