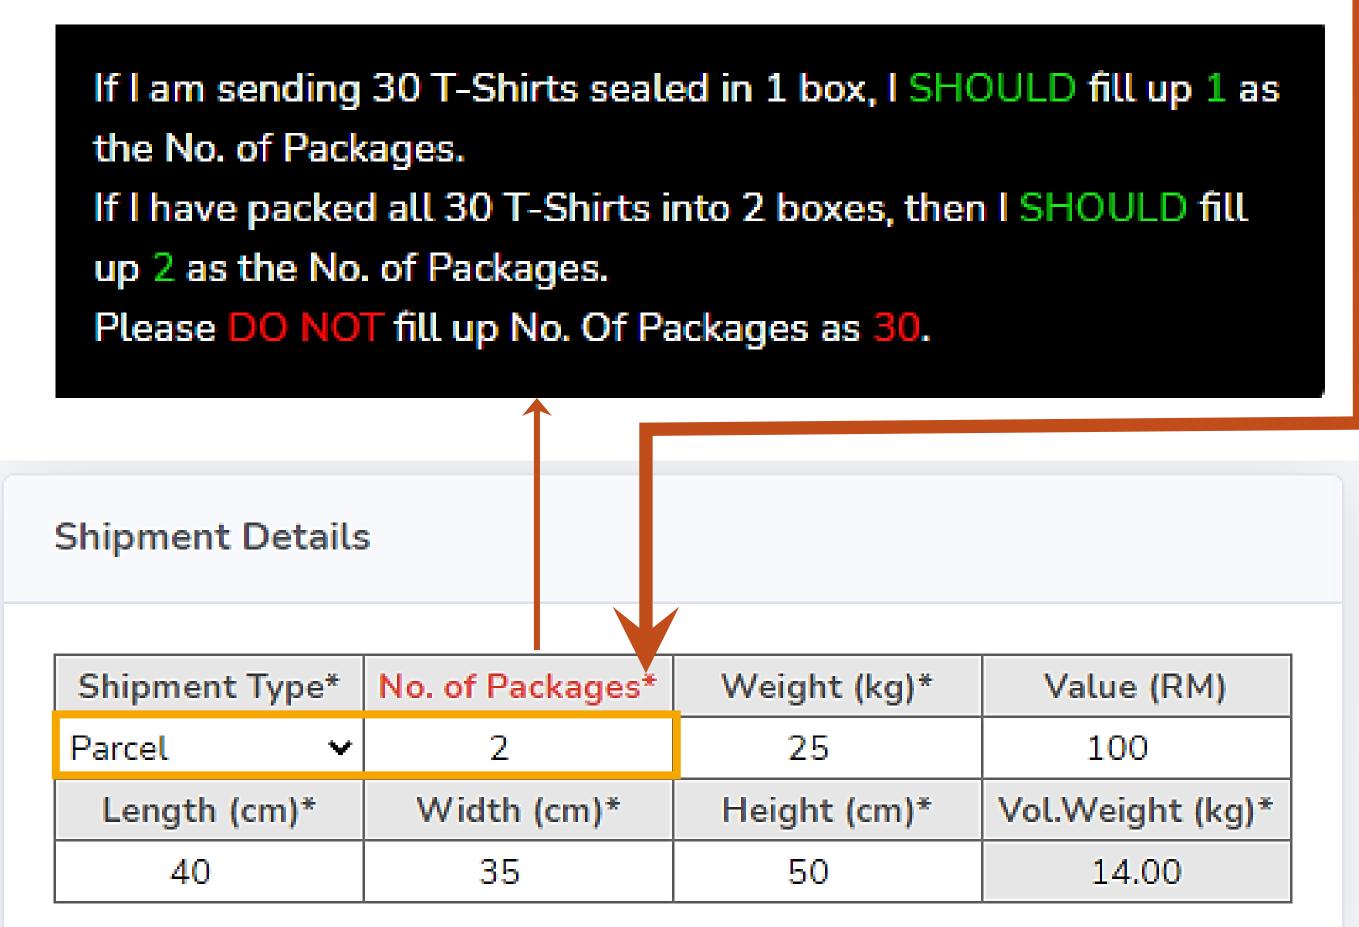

Kindly select the correct Shipment Type and insert the right **No. of** Packages, Weight, and Value.

This sign (\*) is compulsory to be filled.

There are 2 Shipment Types: