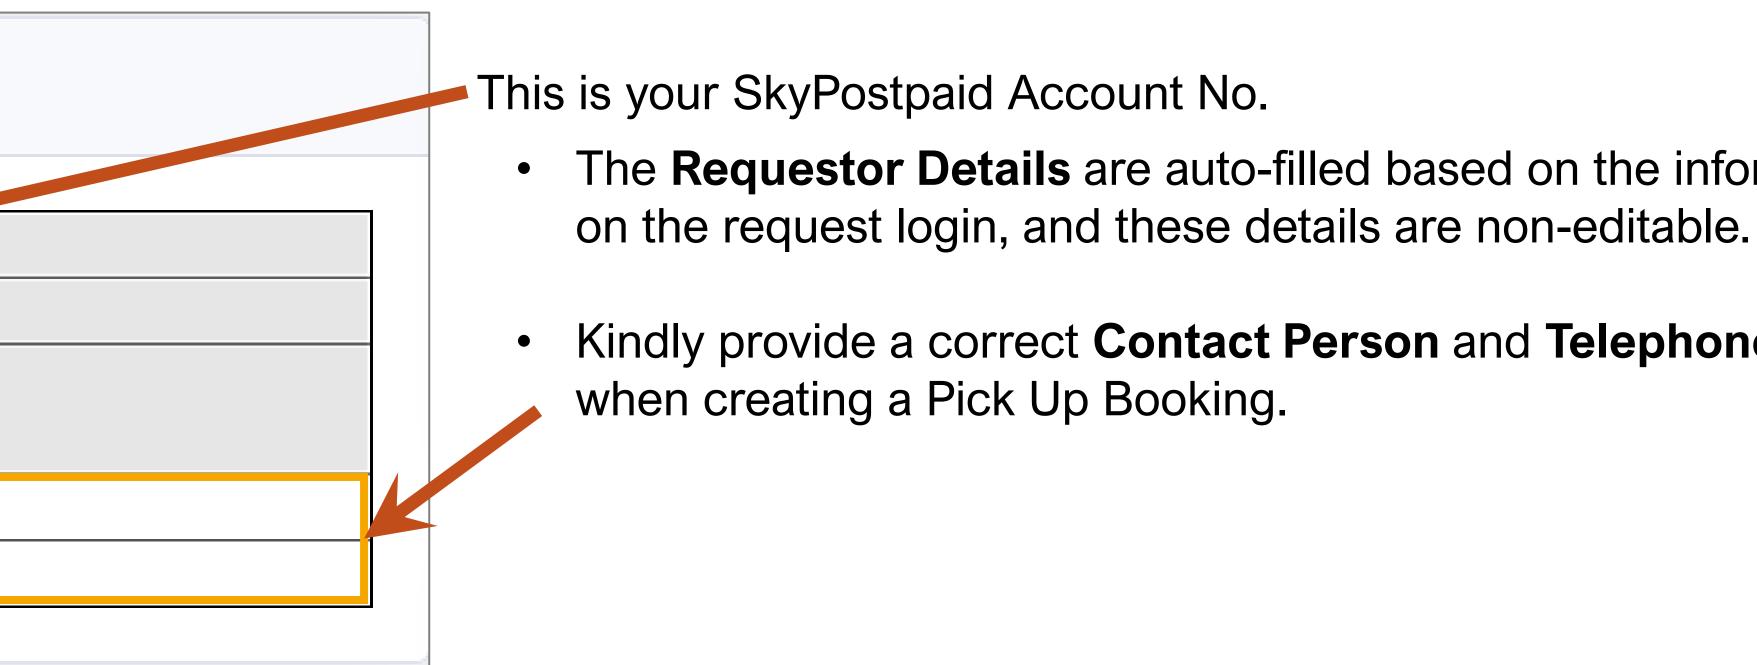

This is your SkyPostpaid **Account No** that was selected earlier.

- ulletduring registration. These details are non-editable.
- $\bullet$
- The **Shipper Reference** is optional. ullet(e.g., INVC000220)

The **Sender Details** are auto-filled based on the information given

The **Contact Person** and **Telephone No.** are allowed to be edited.