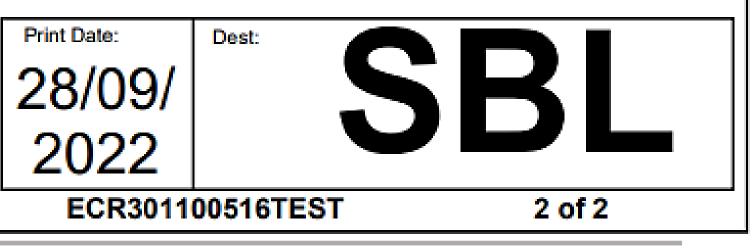

## **Topic 3: eAWB - Print eAWB Step 1: Sender Details**

| Sender Details    |                              |  |  |  |  |
|-------------------|------------------------------|--|--|--|--|
| Account No.       | SZB0119200759                |  |  |  |  |
| Account Name      | Test Company2                |  |  |  |  |
| Address*          | 4 JLN SS 13/5,               |  |  |  |  |
|                   | 47500 Subang Jaya, Selangor. |  |  |  |  |
| Contact Person    | Amanda                       |  |  |  |  |
| Telephone No.     | 0356233000                   |  |  |  |  |
| Shipper Reference |                              |  |  |  |  |
|                   |                              |  |  |  |  |

This is your SkyPostpaid **Account No** that was selected earlier.

- ulletduring registration. These details are non-editable.
- $\bullet$
- The **Shipper Reference** is optional. ullet(e.g., INVC000220)

The **Sender Details** are auto-filled based on the information given

The **Contact Person** and **Telephone No.** are allowed to be edited.