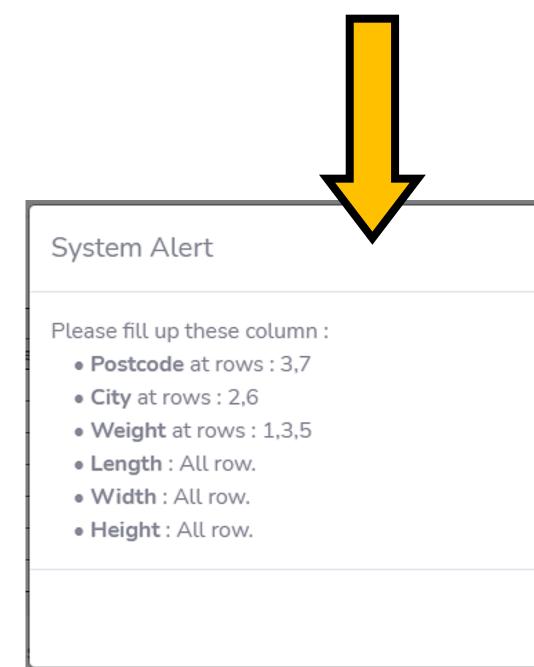

Save + Print A4

- The list of recipient details will appear in this table. 4)
  - Kindly check each data carefully and make sure that the compulsory fields marked with (\*) are filled.
  - The system alert will pop up and ask to recheck the data if there are any unfilled compulsory fields.

### System Alert

Please fill up these column :

- Postcode : All row.
- City : All row.
- Length at rows : 2
- Width at rows : 2
- Height at rows : 2